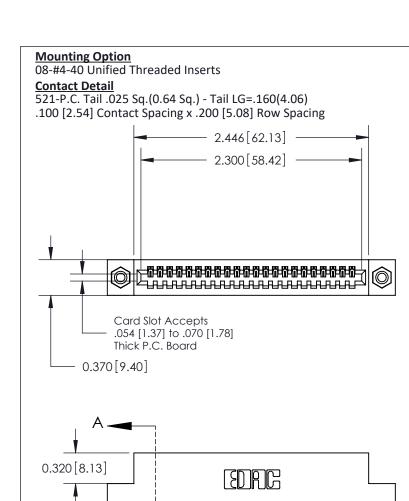

## **See Accompanying Pages for: Contact Bend Details**

**Mounting Options** 

Part Number: 892-022-521-108

CANADA

842/892 Series High Temp Card Edge Connector

| DRAWN: J.LEE   | DATE: <b>OCT. 06/09</b> |  |  |  |
|----------------|-------------------------|--|--|--|
| CHECKED:       | DATE:                   |  |  |  |
| SCALE: NTS     | SHEET 1 OF 3            |  |  |  |
| DRAWING NUMBER | ISSUE                   |  |  |  |
| 842 Assembly   | 1                       |  |  |  |