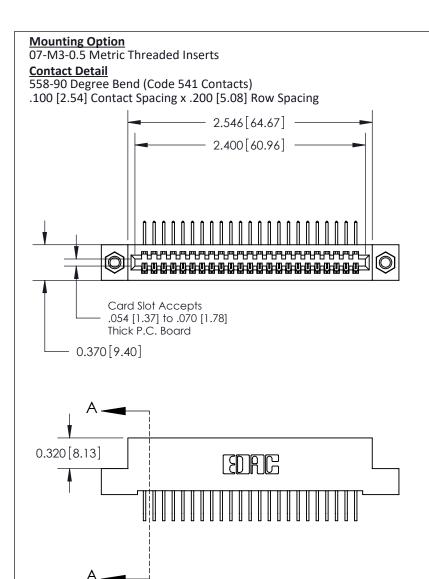

.240 [6.10] Point of Contact-

## **See Accompanying Pages for:**

- **Contact Bend Details**
- **Mounting Options**

| 842/892 Series High Temp Card Edge Connector |
|----------------------------------------------|
| Part Number: 892-023-558-107                 |

| ACAD REFERENCE NO | . 842 ENG MASTER |
|-------------------|------------------|
| DRAWN: J.LEE      | DATE: OCT. 06/09 |
| CHECKED:          | DATE:            |
| SCALE: NTS        | SHEET 1 OF 3     |
| DRAWING NUMBER    | ISSUE            |