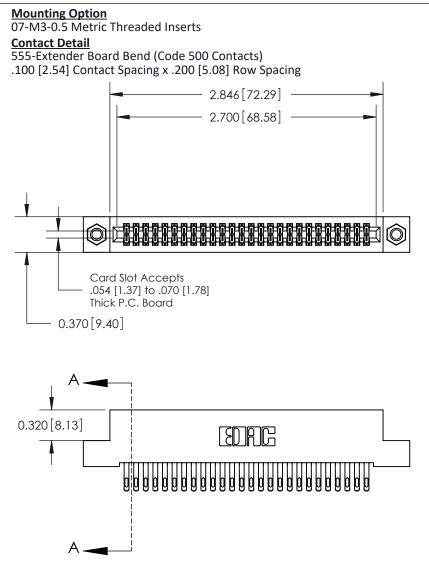

THIS IS A C.A.D. GENERATED DRAWING DO NOT MAKE MANUAL REVISIONS TO MASTER

ISSUE NUMBER

ORIGINAL

1

| 842/892 Series High Temp Card Edge Co<br>Mounting Options  | DRAWN: J.LEE DATE: OCT. 06/09  CHECKED: DATE: |
|------------------------------------------------------------|-----------------------------------------------|
| EDAC INC THESE DRAWINGS AND S ARE THE PROPERTY OF          |                                               |
|                                                            | DUCED,OR COPIED DRAWING NUMBER ISSUE          |
| YOUR CONNECTION TO QUALITY & SERVICE WITHOUT WRITTEN PERMI |                                               |