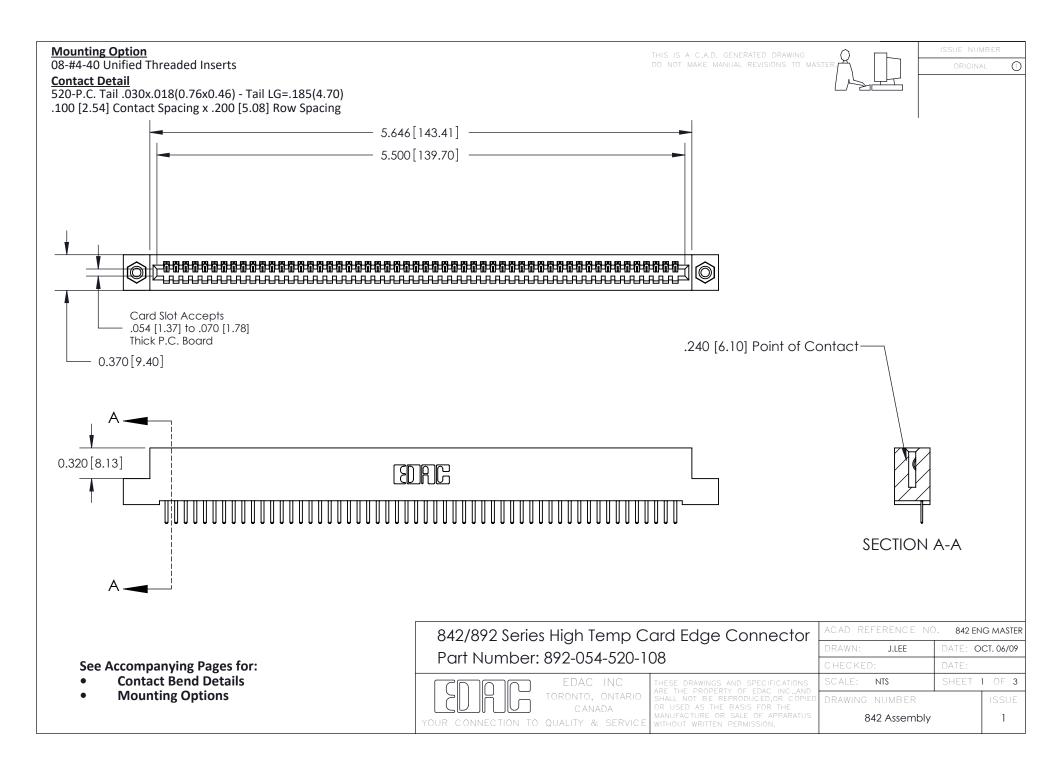

THIS IS A C.A.D. GENERATED DRAWING DO NOT MAKE MANUAL REVISIONS TO MASTER

ORIGINAL (1)



| 842/892 Series High Temp Card Edge Connector<br>Contact Bend Detail |                                                                                                 | ACAD REFERENCE NO. 842 ENG MASTER |             |                  |        |
|---------------------------------------------------------------------|-------------------------------------------------------------------------------------------------|-----------------------------------|-------------|------------------|--------|
|                                                                     |                                                                                                 | DRAWN:                            | J.LEE