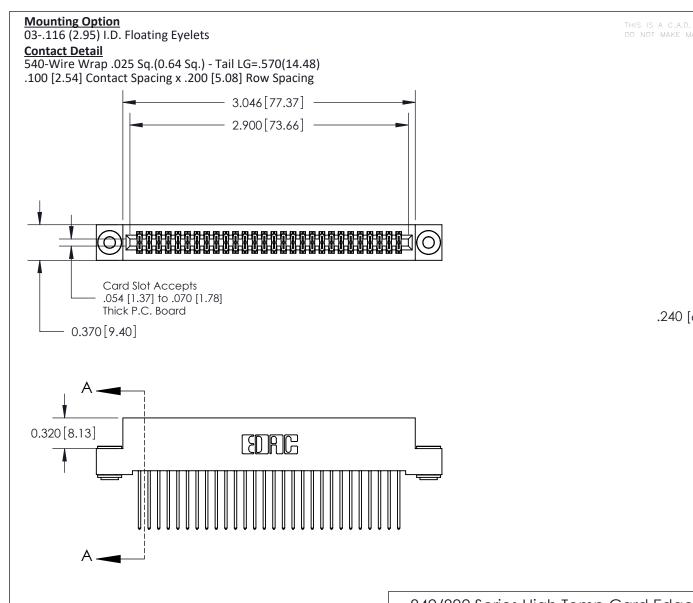

.240 [6.10] Point of Contact-

842/892 Series High Temp Card Edge Connector Part Number: 892-056-540-203

YOUR CONNECTION TO QUALITY & SERVICE

| ACAD REFERENCE NO | 842 ENG MASTER   |
|-------------------|------------------|
| DRAWN: J.LEE      | DATE: OCT. 06/09 |
| CHECKED:          | DATE:            |
| SCALE: NTS        | SHEET 1 OF 3     |
| DRAWING NUMBER    | ISSUE            |

THIS IS A C.A.D. GENERATED DRAWING DO NOT MAKE MANUAL REVISIONS TO MASTER

ISSUE NUMBER

ORIGINAL

1

| 842/892 Series High Temp Card Edge Co<br>Mounting Options  | DRAWN: J.LEE DATE: OCT. 06/09  CHECKED: DATE: |
|------------------------------------------------------------|-----------------------------------------------|
| EDAC INC THESE DRAWINGS AND S ARE THE PROPERTY OF          |                                               |
|                                                            | DUCED,OR COPIED DRAWING NUMBER ISSUE          |
| YOUR CONNECTION TO QUALITY & SERVICE WITHOUT WRITTEN PERMI |                                               |