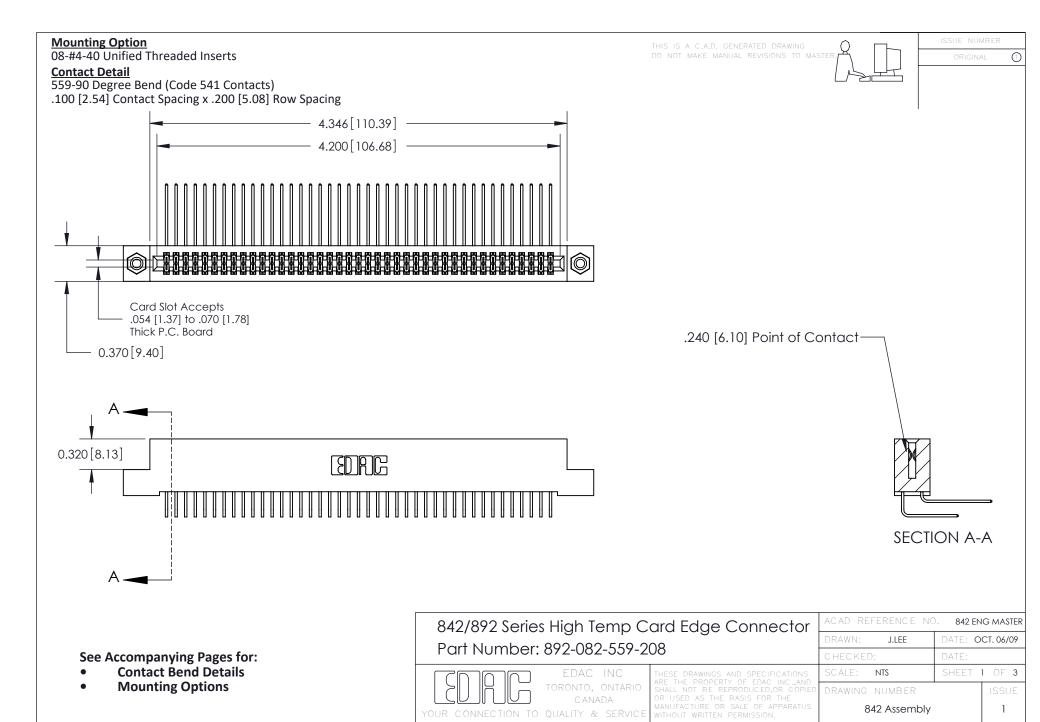

THIS IS A C.A.D. GENERATED DRAWING DO NOT MAKE MANUAL REVISIONS TO MASTER

ORIGINAL (1)



| 842/892 Series High Temp Card Edge Connector<br>Contact Bend Detail |                                                                                                 | ACAD REFERENCE NO. 842 ENG MASTER |             |                  |        |
|---------------------------------------------------------------------|-------------------------------------------------------------------------------------------------|-----------------------------------|-------------|------------------|--------|
|                                                                     |                                                                                                 | DRAWN:                            | J.LEE