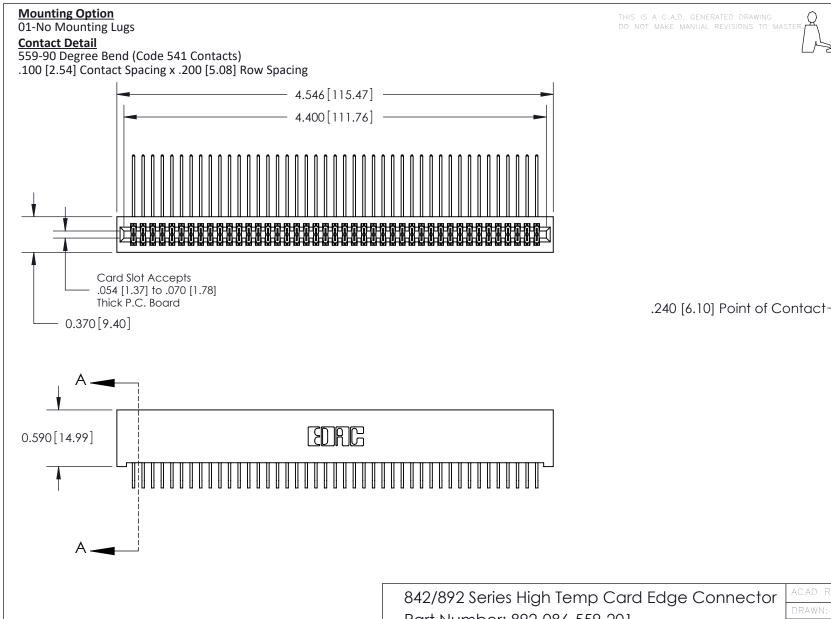

**See Accompanying Pages for:** 

- **Contact Bend Details**
- **Mounting Options**

Part Number: 892-086-559-201

| ACAD REFERENCE NO. 842 ENG MASTER |                  |  |  |
|-----------------------------------|------------------|--|--|
| DRAWN: J.LEE                      | DATE: OCT. 06/09 |  |  |
| CHECKED:                          | DATE:            |  |  |
| SCALE: NTS                        | SHEET 1 OF 3     |  |  |
| DRAWING NUMBER                    | ISSUE            |  |  |