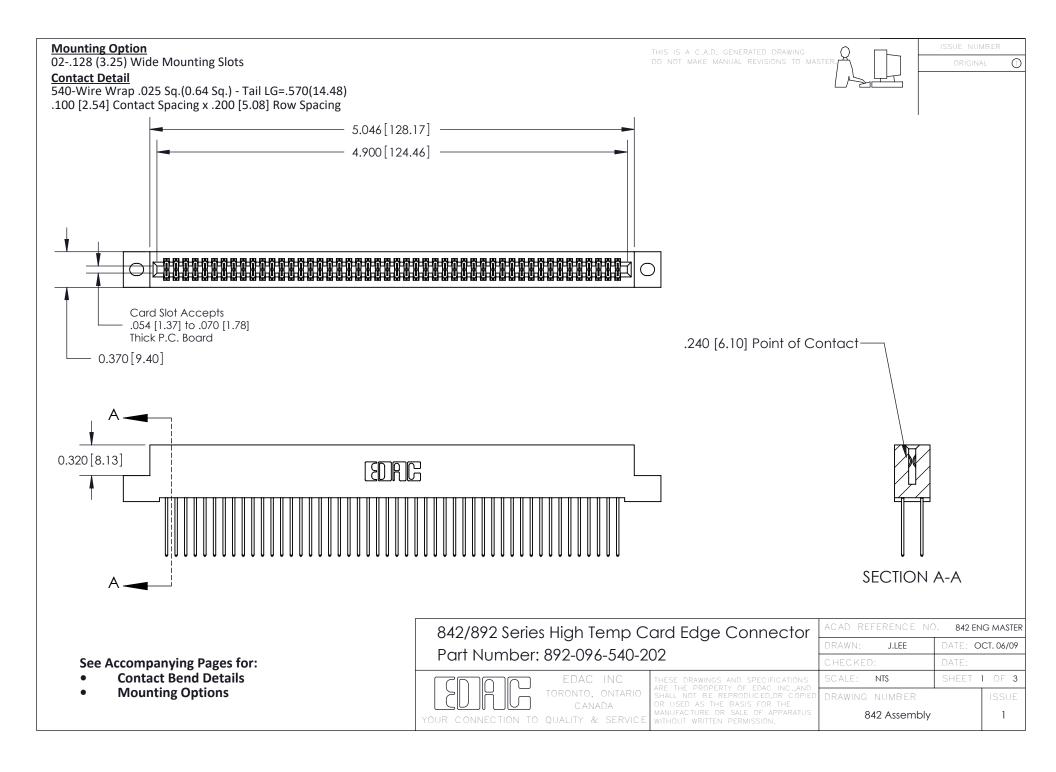

THIS IS A C.A.D. GENERATED DRAWING DO NOT MAKE MANUAL REVISIONS TO MASTER

ORIGINAL (1)



| 842/892 Series High Temp Card Edge Connector<br>Contact Bend Detail |                                                                                                  | ACAD REFERENCE NO. 842 ENG MASTER |             |                  |        |
|---------------------------------------------------------------------|--------------------------------------------------------------------------------------------------|-----------------------------------|-------------|------------------|--------|
|                                                                     |                                                                                                  | DRAWN:                            | J.