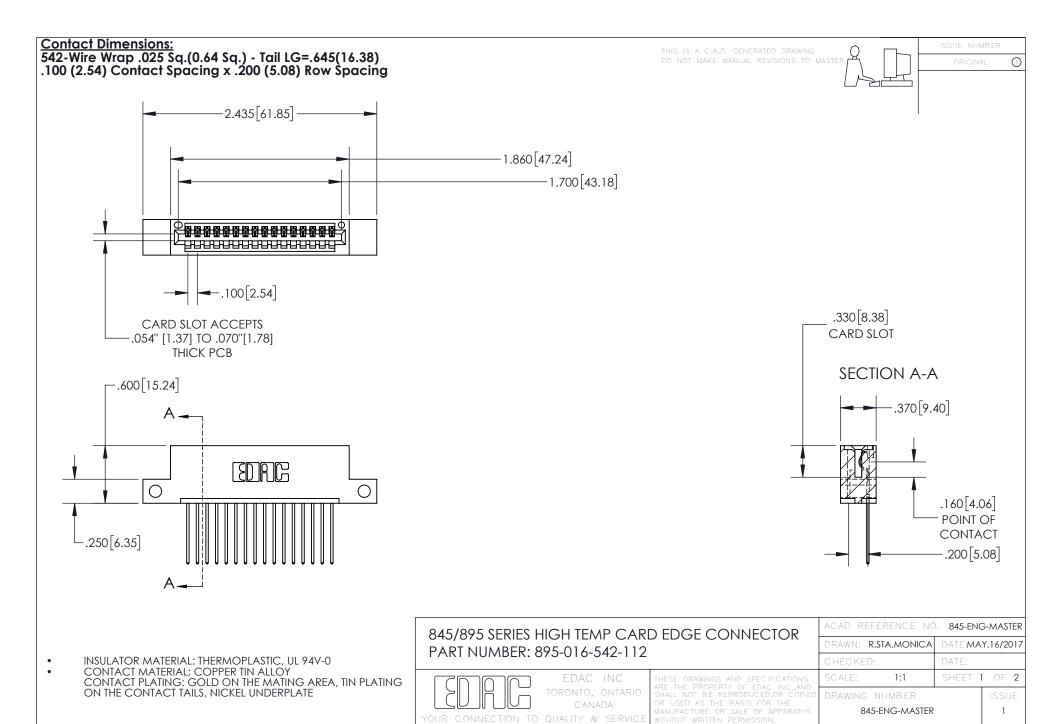

INSULATOR MATERIAL: THERMOPLASTIC POLYESTER, UL 94V-0 DAP MATERIAL AVAILABLE UPON REQUEST

**Contact Code 558** 

CONTACT MATERIAL; COPPER ALLOY CONTACT PLATING: GOLD ON THE MATING AREA, TIN PLATING ON THE CONTACT TAILS, NICKEL UNDERPLATE

## 845/895 SERIES HIGH TEMP CARD EDGE CONNECTOR CONTACT CODE 555,556,558,559,560 DIMENSIONS

YOUR CONNECTION TO QUALITY & SERVICE

Contact Code 559

|   | ACAD REFERENCE NO. 845-ENG-MASTER |                  |  |
|---|-----------------------------------|------------------|--|
|   | DRAWN: R.STA.MONICA               | DATE:MAY.16/2017 |  |
|   | CHECKED:                          | DATE:            |  |
|   | SCALE: 1:1                        | SHEET 2 OF 2     |  |
| D | DRAWING NUMBER                    | ISSUE            |  |

Contact Code 560