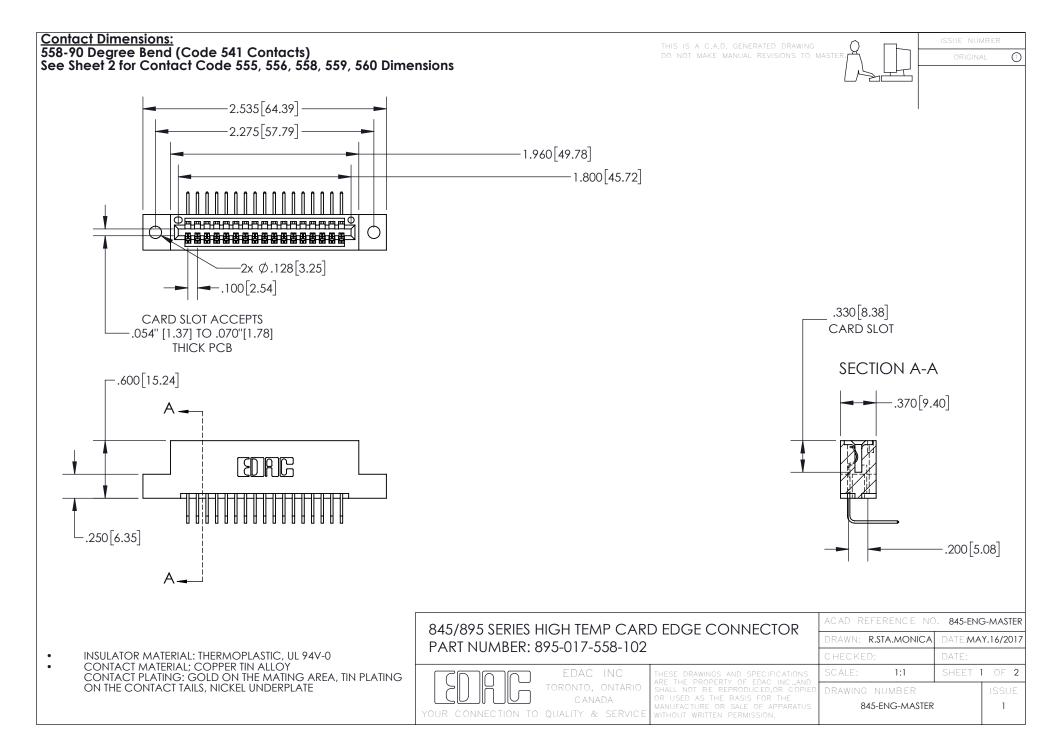

INSULATOR MATERIAL: THERMOPLASTIC POLYESTER, UL 94V-0 DAP MATERIAL AVAILABLE UPON REQUEST

**Contact Code 558** 

CONTACT MATERIAL; COPPER ALLOY CONTACT PLATING: GOLD ON THE MATING AREA, TIN PLATING ON THE CONTACT TAILS, NICKEL UNDERPLATE