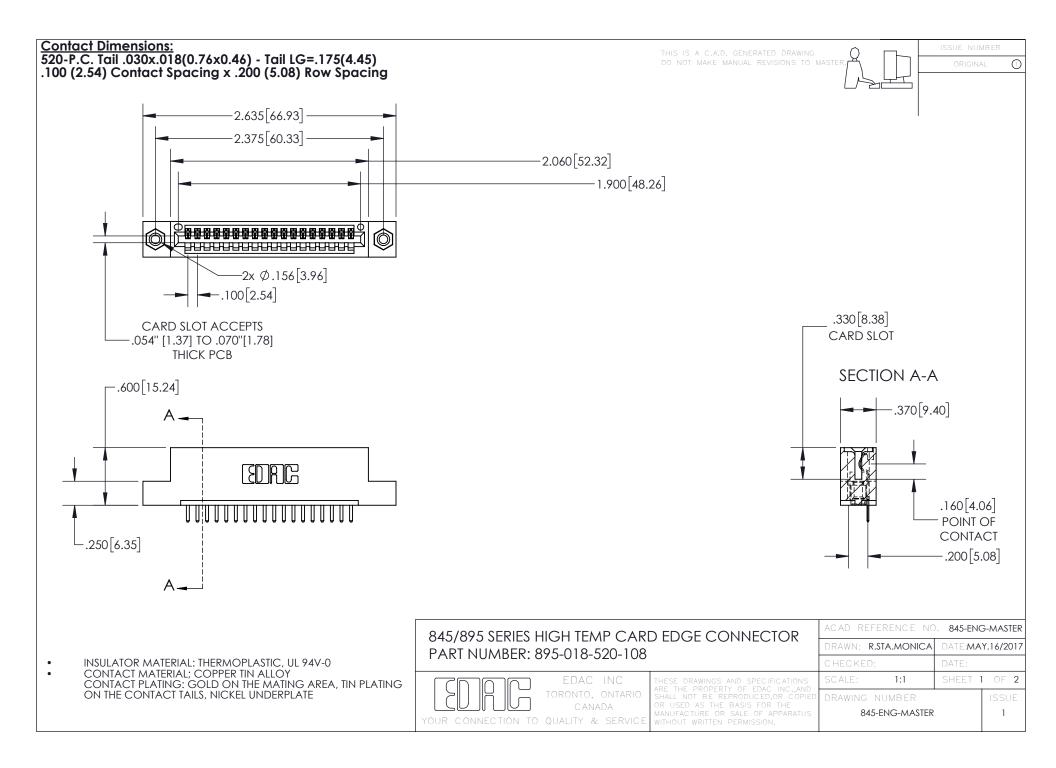

INSULATOR MATERIAL: THERMOPLASTIC POLYESTER, UL 94V-0 DAP MATERIAL AVAILABLE UPON REQUEST

**Contact Code 558** 

CONTACT MATERIAL; COPPER ALLOY CONTACT PLATING: GOLD ON THE MATING AREA, TIN PLATING ON THE CONTACT TAILS, NICKEL UNDERPLATE

## 845/895 SERIES HIGH TEMP CARD EDGE CONNECTOR CONTACT CODE 555,556,558,559,560 DIMENSIONS

YOUR CONNECTION TO QUALITY & SERVICE

Contact Code 559

|   | ACAD REFERENCE NO. 845-ENG-MASTER |                  |  |
|---|-----------------------------------|------------------|--|
|   | DRAWN: R.STA.MONICA               | DATE:MAY.16/2017 |  |
|   | CHECKED:                          | DATE:            |  |
|   | SCALE: 1:1                        | SHEET 2 OF 2     |  |
| D | DRAWING NUMBER                    | ISSUE            |  |

Contact Code 560