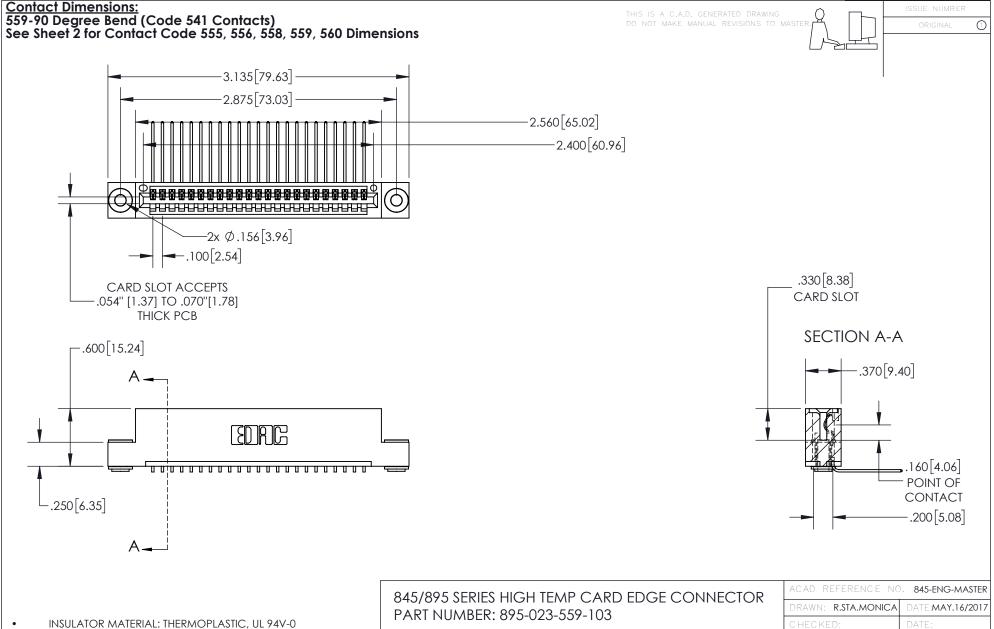

CONTACT MATERIAL; COPPER TIN ALLOY
CONTACT PLATING: GOLD ON THE MATING AREA, TIN PLATING
ON THE CONTACT TAILS, NICKEL UNDERPLATE

YOUR CONNECTION TO QUALITY & SERVICE

| ACAD REFERENCE NO. 845-ENG-MASTER |                  |
|-----------------------------------|------------------|
| DRAWN: R.STA.MONICA               | DATE:MAY.16/2017 |
| CHECKED:                          | DATE:            |
| SCALE: 1:1                        | SHEET 1 OF 2     |
| DRAWING NUMBER                    | ISSUE            |
| 845-ENG-MASTER                    | 1                |







- INSULATOR MATERIAL: THERMOPLASTIC POLYESTER, UL 94V-0 DAP MATERIAL AVAILABLE UPON REQUEST
- CONTACT MATERIAL; COPPER ALLOY

CONTACT PLATING: GOLD ON THE MATING AREA, TIN PLATING ON THE CONTACT TAILS, NICKEL UNDERPLATE

##