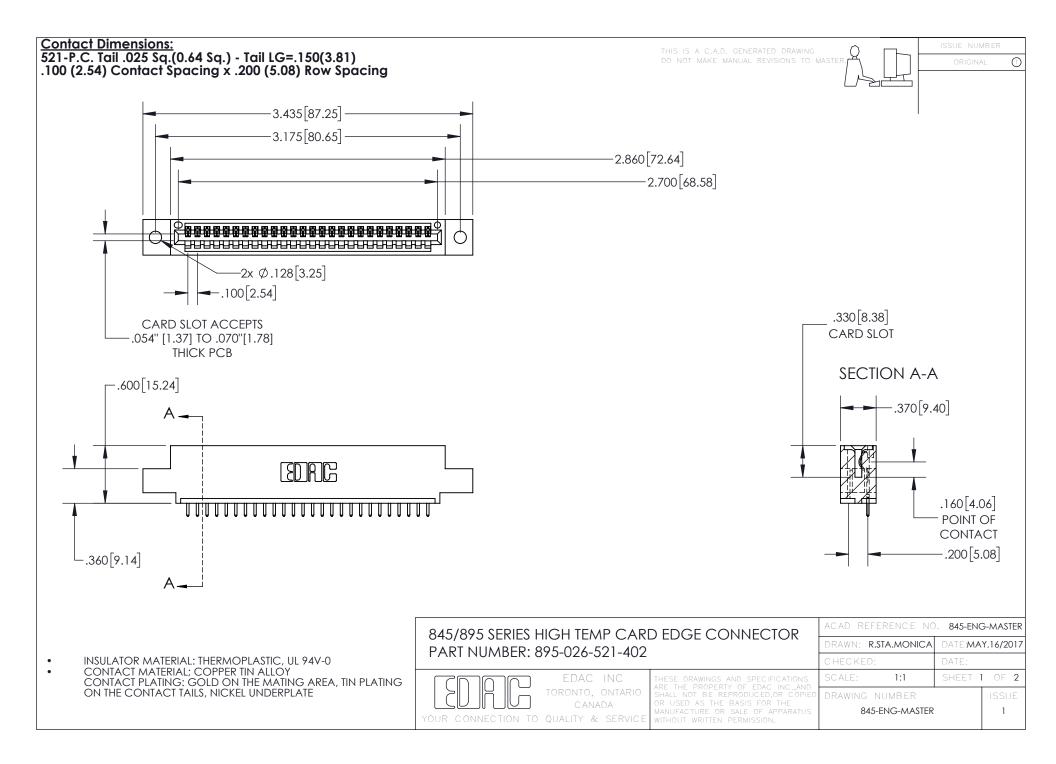

INSULATOR MATERIAL: THERMOPLASTIC POLYESTER, UL 94V-0 DAP MATERIAL AVAILABLE UPON REQUEST

**Contact Code 558** 

CONTACT MATERIAL; COPPER ALLOY CONTACT PLATING: GOLD ON THE MATING AREA, TIN PLATING ON THE CONTACT TAILS, NICKEL UNDERPLATE

## 845/895 SERIES HIGH TEMP CARD EDGE CONNECTOR CONTACT CODE 555,556,558,559,560 DIMENSIONS

YOUR CONNECTION TO QUALITY & SERVICE

Contact Code 559

|   | ACAD REFERENCE NO. 845-ENG-MASTER |                  |  |
|---|-----------------------------------|------------------|--|
|   | DRAWN: R.STA.MONICA               | DATE:MAY.16/2017 |  |
|   | CHECKED:                          | DATE:            |  |
|   | SCALE: 1:1                        | SHEET 2 OF 2     |  |
| D | DRAWING NUMBER                    | ISSUE            |  |

Contact Code 560

845-ENG-MASTER