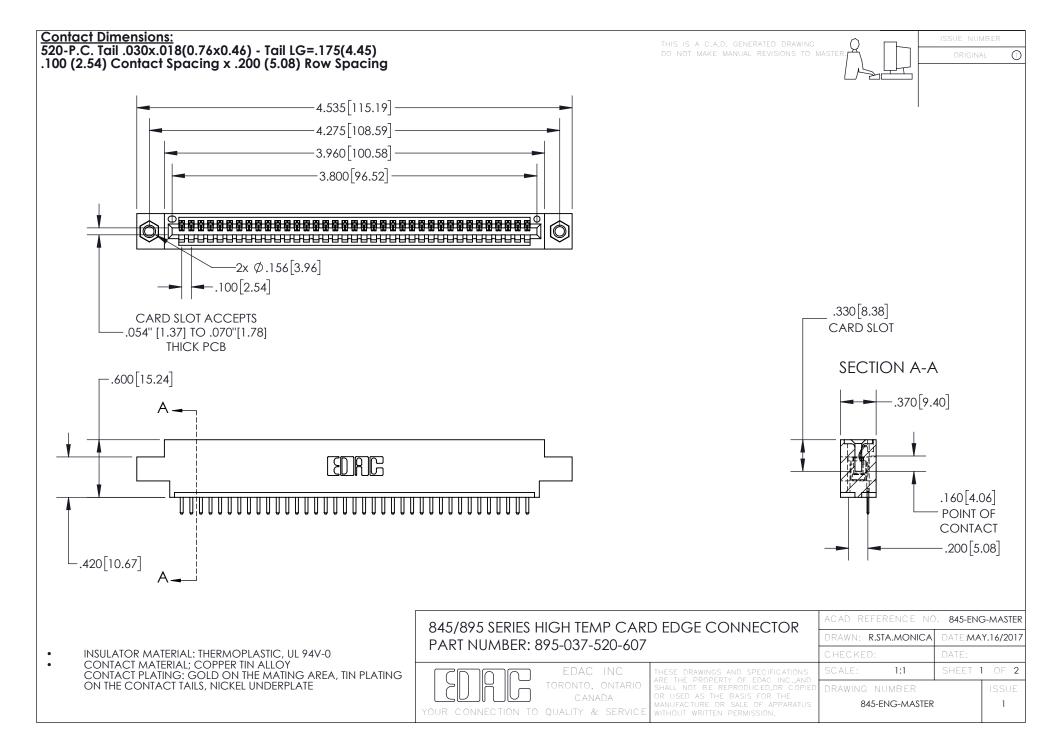

INSULATOR MATERIAL: THERMOPLASTIC POLYESTER, UL 94V-0 DAP MATERIAL AVAILABLE UPON REQUEST

**Contact Code 558** 

CONTACT MATERIAL; COPPER ALLOY CONTACT PLATING: GOLD ON THE MATING AREA, TIN PLATING ON THE CONTACT TAILS, NICKEL UNDERPLATE

## 845/895 SERIES HIGH TEMP CARD EDGE CONNECTOR CONTACT CODE 555,556,558,559,560 DIMENSIONS

YOUR CONNECTION TO QUALITY & SERVICE

Contact Code 559

|   | ACAD REFERENCE NO. 845-ENG-MASTER |                  |  |
|---|-----------------------------------|------------------|--|
|   | DRAWN: R.STA.MONICA               | DATE:MAY.16/2017 |  |
|   | CHECKED:                          | DATE:            |  |
|   | SCALE: 1:1                        | SHEET 2 OF 2     |  |
| D | DRAWING NUMBER                    | ISSUE            |  |

Contact Code 560

845-ENG-MASTER