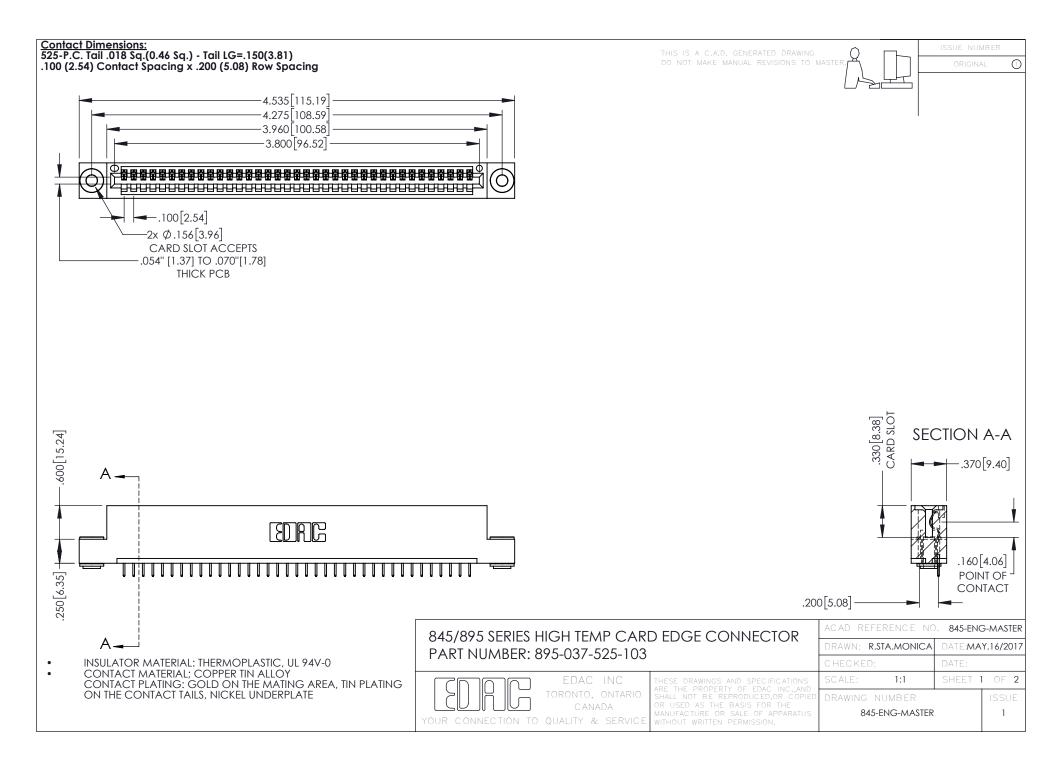

**Contact Code 558** Contact Code 559 Contact Code 560

- INSULATOR MATERIAL: THERMOPLASTIC POLYESTER, UL 94V-0 DAP MATERIAL AVAILABLE UPON REQUEST
- CONTACT MATERIAL; COPPER ALLOY

CONTACT PLATING: GOLD ON THE MATING AREA, TIN PLATING ON THE CONTACT TAILS, NICKEL UNDERPLATE

## 845/895 SERIES HIGH TEMP CARD EDGE CONNECTOR CONTACT CODE 555,556,558,559,560 DIMENSIONS

YOUR CONNECTION TO QUALITY & SERVICE

|   | ACAD REFERENCE NO. 845-ENG-MASTER |                  |
|---|-----------------------------------|------------------|
|   | DRAWN: R.STA.MONICA               | DATE:MAY.16/2017 |
|   | CHECKED:                          | DATE:            |
|   | SCALE: 1:1                        | SHEET 2 OF 2     |
| D | DRAWING NUMBER                    | ISSUE            |

845-ENG-MASTER