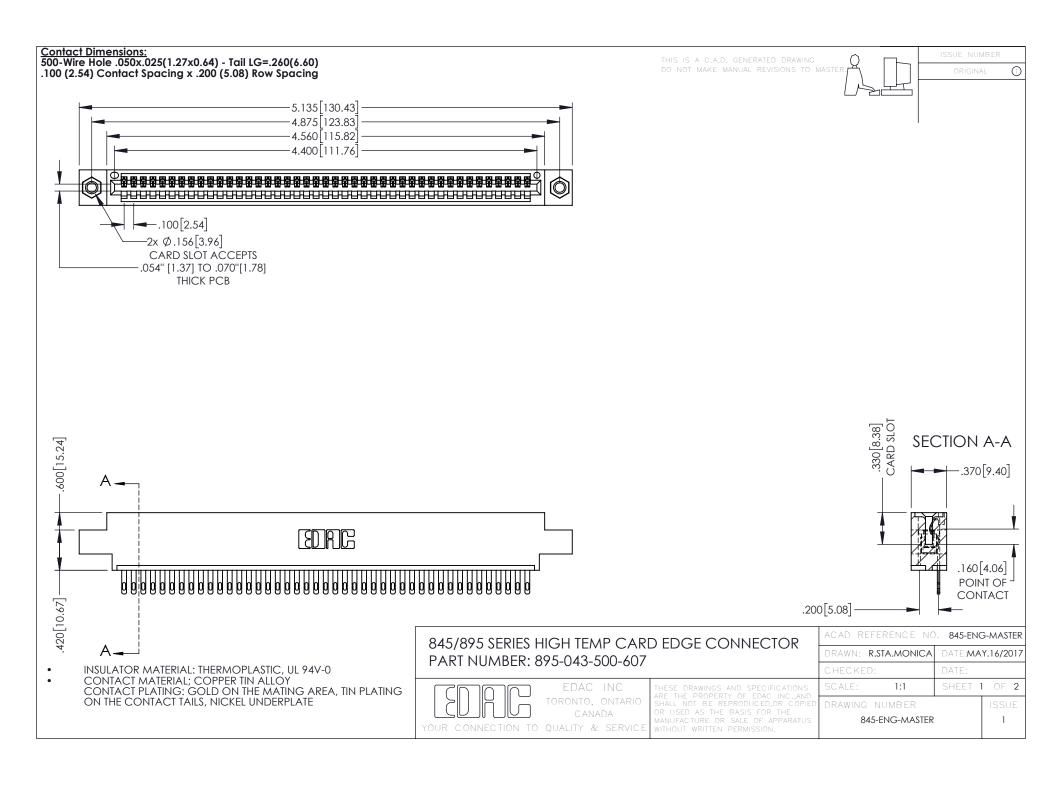

- INSULATOR MATERIAL: THERMOPLASTIC POLYESTER, UL 94V-0 DAP MATERIAL AVAILABLE UPON REQUEST
- CONTACT MATERIAL; COPPER ALLOY

**Contact Code 558** 

CONTACT PLATING: GOLD ON THE MATING AREA, TIN PLATING ON THE CONTACT TAILS, NICKEL UNDERPLATE

## 845/895 SERIES HIGH TEMP CARD EDGE CONNECTOR CONTACT CODE 555,556,558,559,560 DIMENSIONS

YOUR CONNECTION TO QUALITY & SERVICE

Contact Code 559

|   | ACAD REFERENCE NO   | . 845-ENG-MASTER |
|---|---------------------|------------------|
|   | DRAWN: R.STA.MONICA | DATE:MAY.16/2017 |
|   | CHECKED:            | DATE:            |
|   | SCALE: 1:1          | SHEET 2 OF 2     |
| D | DRAWING NUMBER      | ISSUE            |

Contact Code 560

845-ENG-MASTER