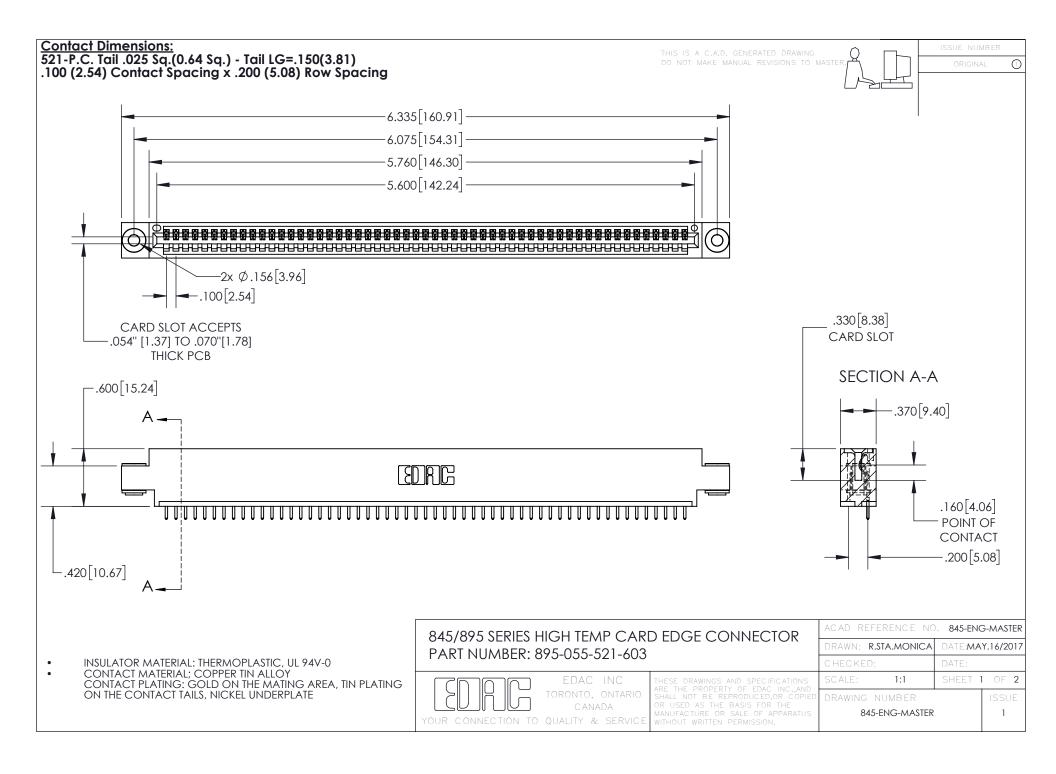

INSULATOR MATERIAL: THERMOPLASTIC POLYESTER, UL 94V-0 DAP MATERIAL AVAILABLE UPON REQUEST

**Contact Code 558** 

CONTACT MATERIAL; COPPER ALLOY CONTACT PLATING: GOLD ON THE MATING AREA, TIN PLATING ON THE CONTACT TAILS, NICKEL UNDERPLATE

## 845/895 SERIES HIGH TEMP CARD EDGE CONNECTOR CONTACT CODE 555,556,558,559,560 DIMENSIONS

YOUR CONNECTION TO QUALITY & SERVICE

Contact Code 559

|   | ACAD REFERENCE NO. 845-ENG-MASTER |                  |  |
|---|-----------------------------------|------------------|--|
|   | DRAWN: R.STA.MONICA               | DATE:MAY.16/2017 |  |
|   | CHECKED:                          | DATE:            |  |
|   | SCALE: 1:1                        | SHEET 2 OF 2     |  |
| D | DRAWING NUMBER                    | ISSUE            |  |

Contact Code 560