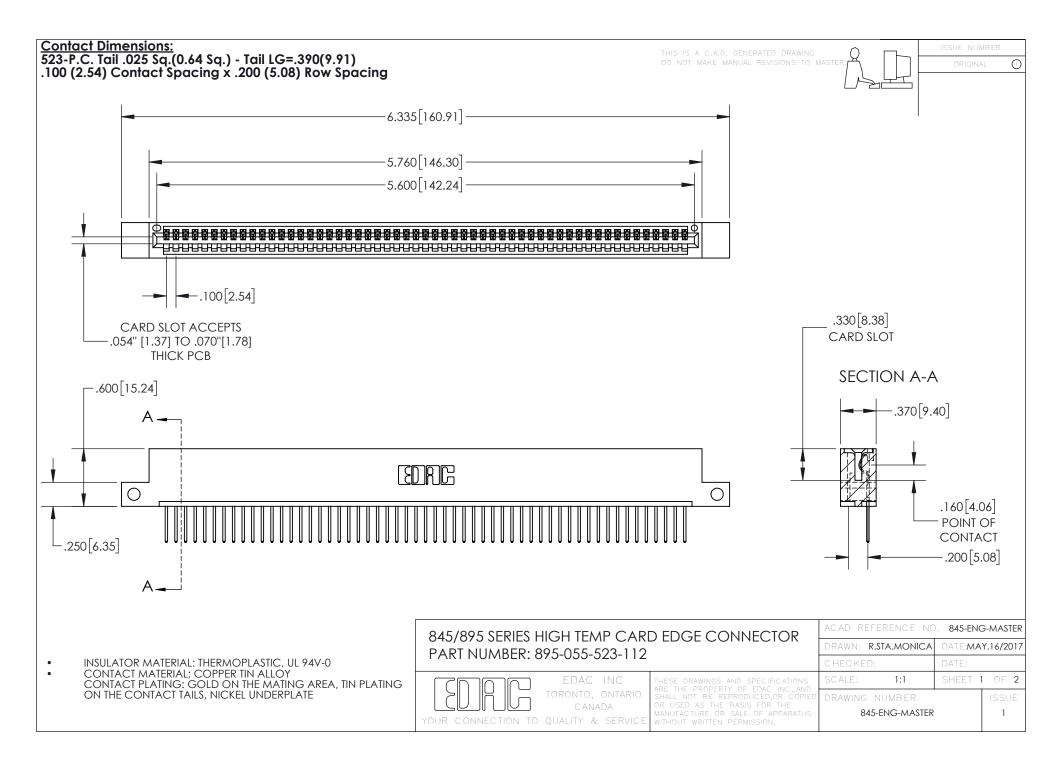

INSULATOR MATERIAL: THERMOPLASTIC POLYESTER, UL 94V-0 DAP MATERIAL AVAILABLE UPON REQUEST

**Contact Code 558** 

CONTACT MATERIAL; COPPER ALLOY CONTACT PLATING: GOLD ON THE MATING AREA, TIN PLATING ON THE CONTACT TAILS, NICKEL UNDERPLATE

## 845/895 SERIES HIGH TEMP CARD EDGE CONNECTOR CONTACT CODE 555,556,558,559,560 DIMENSIONS

YOUR CONNECTION TO QUALITY & SERVICE

Contact Code 559

|   | ACAD REFERENCE NO. 845-ENG-MASTER |                  |  |
|---|-----------------------------------|------------------|--|
|   | DRAWN: R.STA.MONICA               | DATE:MAY.16/2017 |  |
|   | CHECKED:                          | DATE:            |  |
|   | SCALE: 1:1                        | SHEET 2 OF 2     |  |
| D | DRAWING NUMBER                    | ISSUE            |  |

Contact Code 560

845-ENG-MASTER