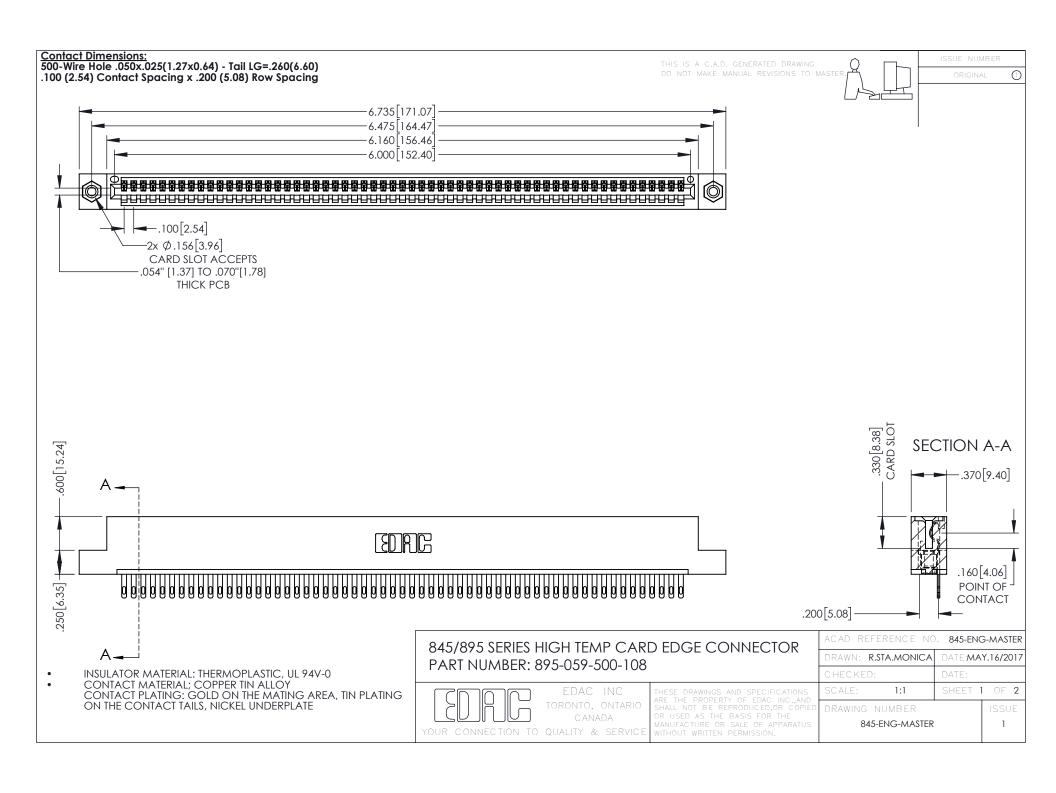

**Contact Code 558** Contact Code 559 Contact Code 560

- INSULATOR MATERIAL: THERMOPLASTIC POLYESTER, UL 94V-0 DAP MATERIAL AVAILABLE UPON REQUEST
- CONTACT MATERIAL; COPPER ALLOY

CONTACT PLATING: GOLD ON THE MATING AREA, TIN PLATING ON THE CONTACT TAILS, NICKEL UNDERPLATE

## 845/895 SERIES HIGH TEMP CARD EDGE CONNECTOR CONTACT CODE 555,556,558,559,560 DIMENSIONS

YOUR CONNECTION TO QUALITY & SERVICE

|   | ACAD REFERENCE NO. 845-ENG-MASTER |                  |
|---|-----------------------------------|------------------|
|   | DRAWN: R.STA.MONICA               | DATE:MAY.16/2017 |
|   | CHECKED:                          | DATE:            |
|   | SCALE: 1:1                        | SHEET 2 OF 2     |
| D | DRAWING NUMBER                    | ISSUE            |

845-ENG-MASTER