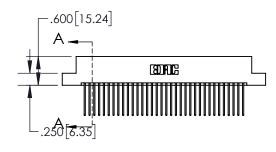

1

| .330[8.38]<br>CARD SLOT                       |  |  |  |  |  |  |
|-----------------------------------------------|--|--|--|--|--|--|
| .370[9.40]                                    |  |  |  |  |  |  |
| SECTION A-A                                   |  |  |  |  |  |  |
| .160[4.06]<br>.150 [3.81] POINT OF<br>CONTACT |  |  |  |  |  |  |
| .200[5.08]                                    |  |  |  |  |  |  |