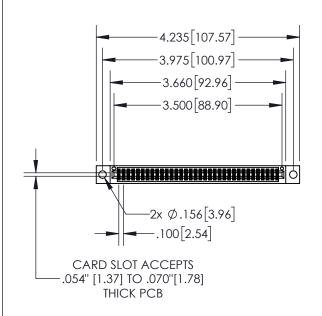

| 845/895 SEF | RIES HIGH TEMF | CARD  | EDGE | CONNEC | TOR |
|-------------|----------------|-------|------|--------|-----|
| PART NUMB   | FR: 895-068-54 | 2-204 |      |        |     |

| ACAD REFERENCE NO. 845-ENG-MASTER |                  |       |  |  |  |
|-----------------------------------|------------------|-------|--|--|--|
| DRAWN: R.STA.MONICA               | DATE:MAY.16/2017 |       |  |  |  |
| CHECKED:                          | DATE:            |       |  |  |  |
| SCALE: 1:2                        | SHEET 1          | OF 2  |  |  |  |
| DRAWING NUMBER                    |                  | ISSUE |  |  |  |
| 845-ENG-MASTER                    | 1                |       |  |  |  |