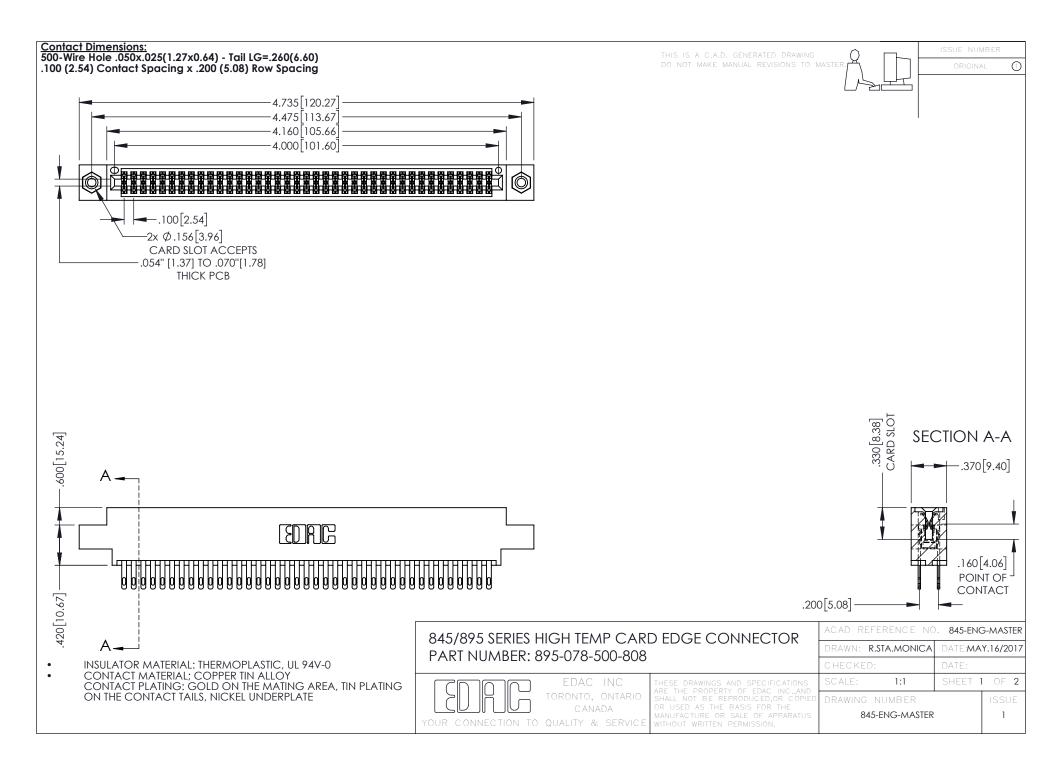

- INSULATOR MATERIAL: THERMOPLASTIC POLYESTER, UL 94V-0 DAP MATERIAL AVAILABLE UPON REQUEST
- CONTACT MATERIAL; COPPER ALLOY

**Contact Code 558** 

CONTACT PLATING: GOLD ON THE MATING AREA, TIN PLATING ON THE CONTACT TAILS, NICKEL UNDERPLATE

## 845/895 SERIES HIGH TEMP CARD EDGE CONNECTOR CONTACT CODE 555,556,558,559,560 DIMENSIONS

YOUR CONNECTION TO QUALITY & SERVICE

Contact Code 559

|   | ACAD REFERENCE NO   | . 845-ENG-MASTER |
|---|---------------------|------------------|
|   | DRAWN: R.STA.MONICA | DATE:MAY.16/2017 |
|   | CHECKED:            | DATE:            |
|   | SCALE: 1:1          | SHEET 2 OF 2     |
| D | DRAWING NUMBER      | ISSUE            |

Contact Code 560

845-ENG-MASTER