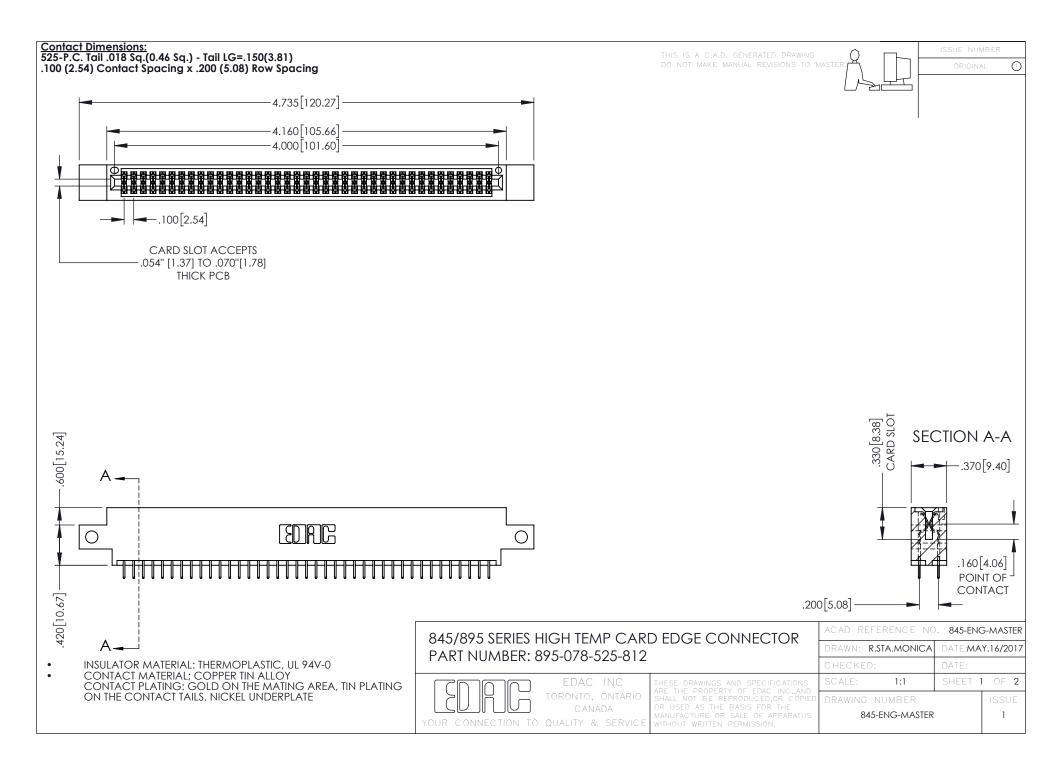

- INSULATOR MATERIAL: THERMOPLASTIC POLYESTER, UL 94V-0 DAP MATERIAL AVAILABLE UPON REQUEST
- CONTACT MATERIAL; COPPER ALLOY

**Contact Code 558** 

CONTACT PLATING: GOLD ON THE MATING AREA, TIN PLATING ON THE CONTACT TAILS, NICKEL UNDERPLATE

## 845/895 SERIES HIGH TEMP CARD EDGE CONNECTOR CONTACT CODE 555,556,558,559,560 DIMENSIONS

YOUR CONNECTION TO QUALITY & SERVICE

Contact Code 559

|   | ACAD REFERENCE NO   | . 845-ENG-MASTER |
|---|---------------------|------------------|
|   | DRAWN: R.STA.MONICA | DATE:MAY.16/2017 |
|   | CHECKED:            | DATE:            |
|   | SCALE: 1:1          | SHEET 2 OF 2     |
| D | DRAWING NUMBER      | ISSUE            |

Contact Code 560

845-ENG-MASTER