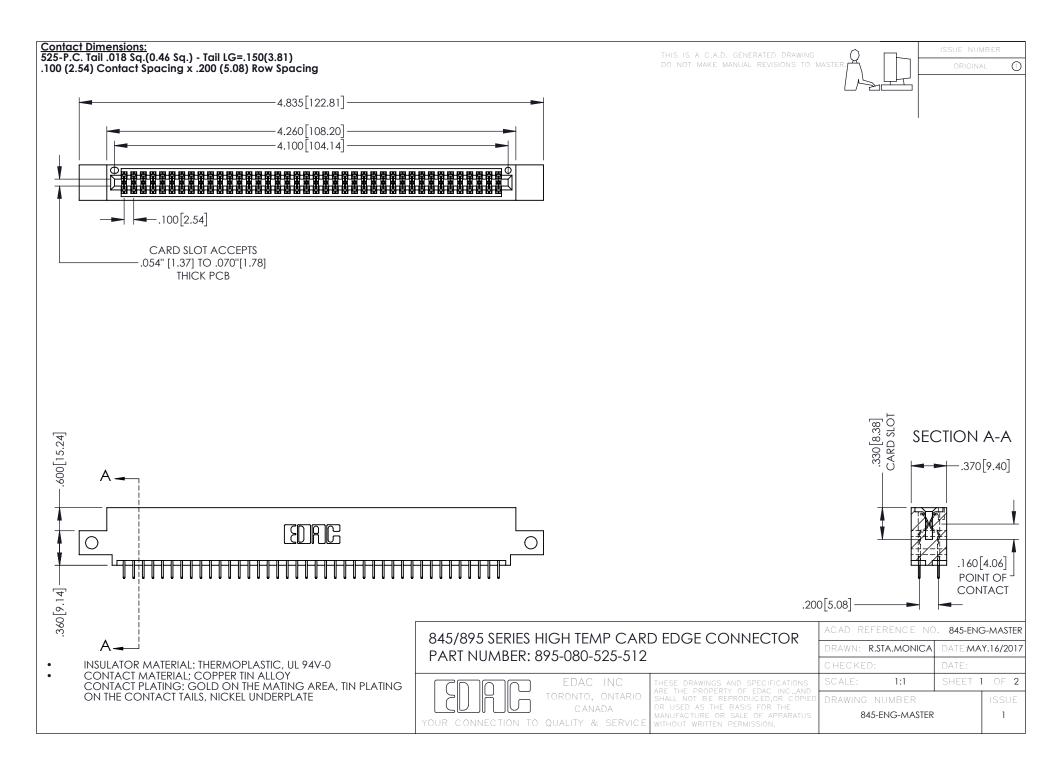

- INSULATOR MATERIAL: THERMOPLASTIC POLYESTER, UL 94V-0 DAP MATERIAL AVAILABLE UPON REQUEST
- CONTACT MATERIAL; COPPER ALLOY

**Contact Code 558** 

CONTACT PLATING: GOLD ON THE MATING AREA, TIN PLATING ON THE CONTACT TAILS, NICKEL UNDERPLATE

## 845/895 SERIES HIGH TEMP CARD EDGE CONNECTOR CONTACT CODE 555,556,558,559,560 DIMENSIONS

YOUR CONNECTION TO QUALITY & SERVICE

Contact Code 559

|   | ACAD REFERENCE NO   | . 845-ENG-MASTER |
|---|---------------------|------------------|
|   | DRAWN: R.STA.MONICA | DATE:MAY.16/2017 |
|   | CHECKED:            | DATE:            |
|   | SCALE: 1:1          | SHEET 2 OF 2     |
| D | DRAWING NUMBER      | ISSUE            |

Contact Code 560

845-ENG-MASTER