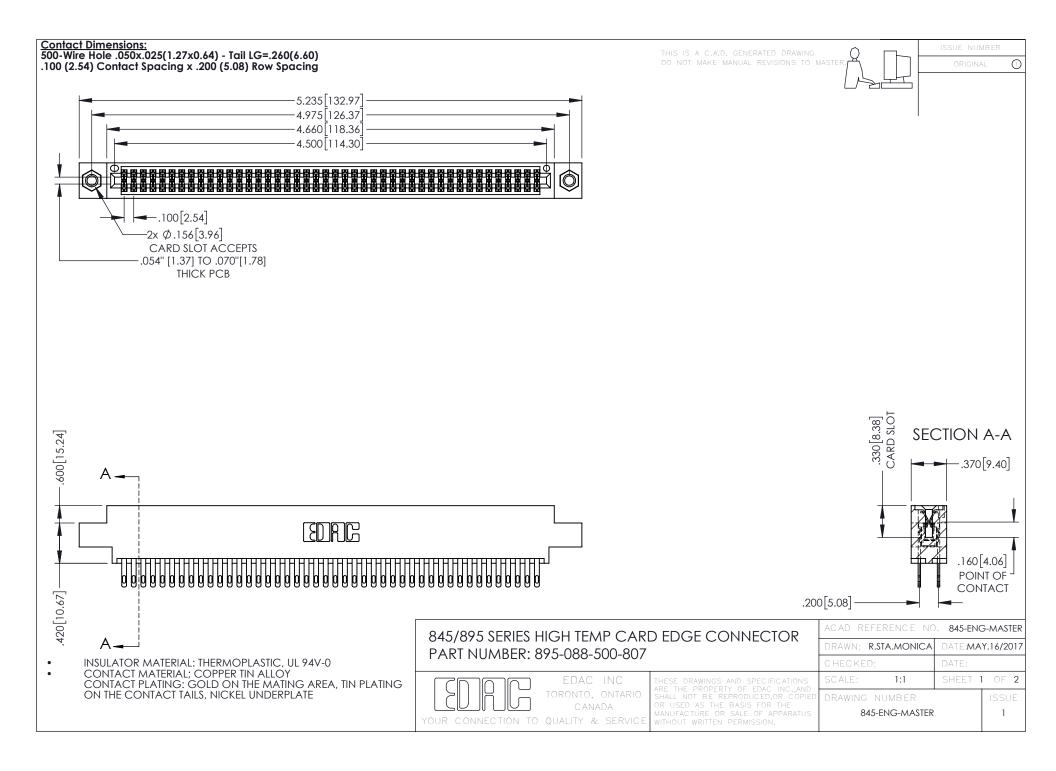

- INSULATOR MATERIAL: THERMOPLASTIC POLYESTER, UL 94V-0 DAP MATERIAL AVAILABLE UPON REQUEST
- CONTACT MATERIAL; COPPER ALLOY

**Contact Code 558** 

CONTACT PLATING: GOLD ON THE MATING AREA, TIN PLATING ON THE CONTACT TAILS, NICKEL UNDERPLATE

## 845/895 SERIES HIGH TEMP CARD EDGE CONNECTOR CONTACT CODE 555,556,558,559,560 DIMENSIONS

YOUR CONNECTION TO QUALITY & SERVICE

Contact Code 559

|   | ACAD REFERENCE NO   | . 845-ENG-MASTER |
|---|---------------------|------------------|
|   | DRAWN: R.STA.MONICA | DATE:MAY.16/2017 |
|   | CHECKED:            | DATE:            |
|   | SCALE: 1:1          | SHEET 2 OF 2     |
| D | DRAWING NUMBER      | ISSUE            |

Contact Code 560

845-ENG-MASTER