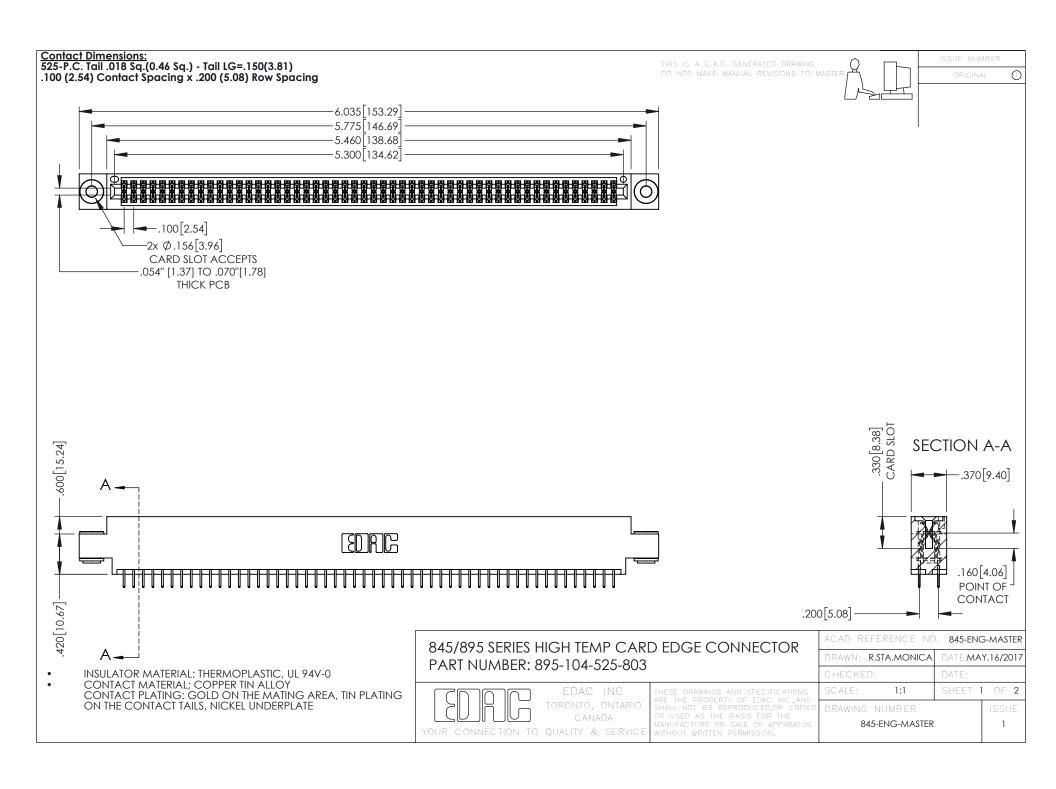

845/895 SERIES HIGH TEMP CARD EDGE CONNECTOR CONTACT CODE 555,556,558,559,560 DIMENSIONS

YOUR CONNECTION TO QUALITY & SERVICE

|    | ACAD REFERENCE NO. 845-ENG-MASTER |     |                  |        |
|----|-----------------------------------|-----|------------------|--------|
|    | DRAWN: R.STA.MONICA               |     | DATE:MAY.16/2017 |        |
|    | CHECKED:                          |     | DATE:            |        |
| ED | SCALE:                            | 1:1 | SHEET            | 2 OF 2 |
|    | DRAWING NUMBER                    |     | ISSUE            |        |