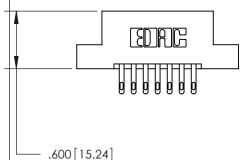

1

846-ENG-MASTER

| Card Slot Accepts<br>.054 [1.37] to .070 [1.78]<br>Thick P.C. Board |     |
|---------------------------------------------------------------------|-----|
| .330[8.38]Card Slot -                                               |     |
| .160 [4.07] Point of Contac                                         | t — |