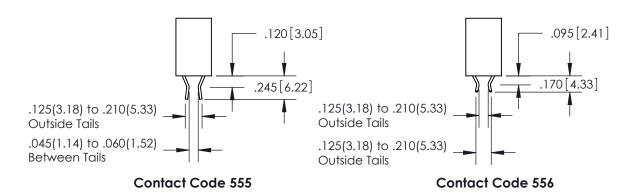

1

.060 [1.52] .200 [5.08] .210[5.33] -.260 [6.6] -.660 [16.76] .660 [16.76]

.060 [1.52] .165 [4.19] .150 [3.81] .375 [9.54] .125(3.18) to .210(5.33) **Outside Tails** .125(3.18) to .210(5.33) **Outside Tails** 

**Contact Code 558** 

**Contact Code 559** 

**Contact Code 560** 

INSULATOR MATERIAL: THERMOPLASTIC POLYESTER, UL 94V-0 CONTACT MATERIAL; COPPER, NICKEL, TIN ALLOY CA-725 CONTACT PLATING: GOLD ON THE MATING AREA, TIN-LEAD ON THE CONTACT TAILS, NICKEL UNDERPLATE