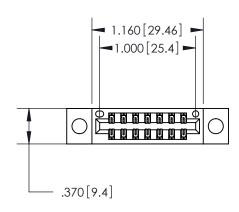

1

846-ENG-MASTER

| Card Slot Accepts<br>.054 [1.37] to .070 [1.78]<br>Thick P.C. Board |     |
|---------------------------------------------------------------------|-----|
| .330[8.38]Card Slot -                                               |     |
| .160 [4.07] Point of Contac                                         | t — |