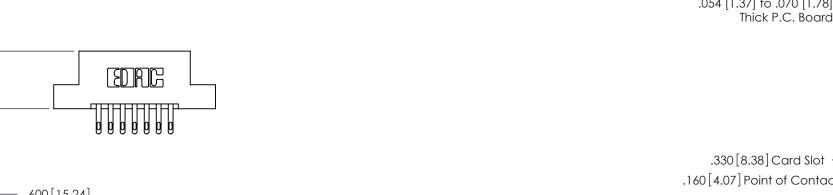

1

846-ENG-MASTER

| Card Slot Accepts<br>.054 [1.37] to .070 [1.78]<br>Thick P.C. Board |     |
|---------------------------------------------------------------------|-----|
| .330[8.38]Card Slot -                                               |     |
| .160 [4.07] Point of Contac                                         | t — |