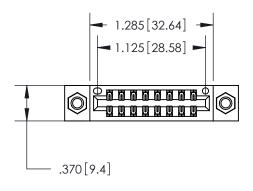

846/896 SERIES HIGH TEMP CARD EDGE CONNECTOR PART NUMBER: 896-016-555-207

**EDAC INC** TORONTO, ONTARIO CANADA

THESE DRAWINGS AND SPECIFICATIONS ARE THE PROPERTY OF EDAC INC., AND SHALL NOT BE REPRODUCED, OR COPIED OR USED AS THE BASIS FOR THE MANUFACTURE OR SALE OF APPARATUS WITHOUT WRITTEN PERMISSION.

| ACAD REFERENCE NO. | 846-ENG-MASTER   |
|--------------------|------------------|
| DRAWN: J.LEE       | DATE: APR. 22/09 |
| CHECKED:           | DATE:            |
| SCALE: 1:1         | SHEET 1 OF 2     |
| DRAWING NUMBER     | ISSUE            |
| 846-ENG-MASTER     | 1                |
|                    |                  |