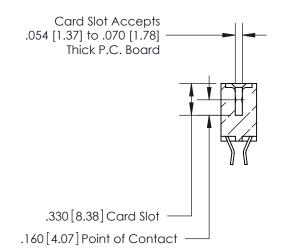

<u>Contact Dimensions:</u> 555-Extender Board Bend (Code 500 Contacts) See Sheet 2 for Contact Code 555, 556, 558, 559, 560 Dimensions

THIS IS A C.A.D. GENERATED DRAWING DO NOT MAKE MANUAL REVISIONS TO MASTER.

**Contact Code 560** 

INSULATOR MATERIAL: THERMOPLASTIC POLYESTER, UL 94V-0 CONTACT MATERIAL; COPPER, NICKEL, TIN ALLOY CA-725 CONTACT PLATING: GOLD ON THE MATING AREA, TIN-LEAD ON THE CONTACT TAILS, NICKEL UNDERPLATE

**Contact Code 558** 

## 846/896 SERIES HIGH TEMP CARD EDGE CONNECTOR CONTACT CODE 555,556,558,559,560 DIMENSIONS

.150 [3.81]

YOUR CONNECTION TO QUALITY & SERVICE

**Contact Code 559** 

**EDAC INC** TORONTO, ONTARIO CANADA

THESE DRAWINGS AND SPECIFICATIONS ARE THE PROPERTY OF EDAC INC.,AND SHALL NOT BE REPRODUCED, OR COPIED OR USED AS THE BASIS FOR THE MANUFACTURE OR SALE OF APPARATUS WITHOUT WRITTEN PERMISSION.