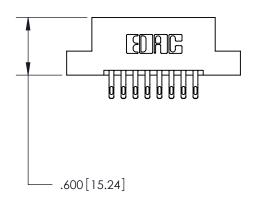

846/896 SERIES HIGH TEMP CARD EDGE CONNECTOR PART NUMBER: 896-016-555-207

**EDAC INC** TORONTO, ONTARIO CANADA

THESE DRAWINGS AND SPECIFICATIONS ARE THE PROPERTY OF EDAC INC., AND SHALL NOT BE REPRODUCED, OR COPIED OR USED AS THE BASIS FOR THE MANUFACTURE OR SALE OF APPARATUS WITHOUT WRITTEN PERMISSION.

| ACAD REFERENCE NO. | 846-ENG-MASTER   |
|--------------------|------------------|
| DRAWN: J.LEE       | DATE: APR. 22/09 |
| CHECKED:           | DATE:            |
| SCALE: 1:1         | SHEET 1 OF 2     |
| DRAWING NUMBER     | ISSUE            |
| 846-ENG-MASTER     | 1                |
|                    |                  |