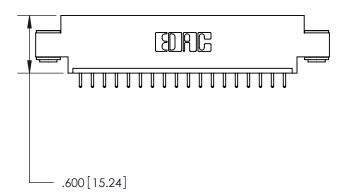

THIS IS A C.A.D. GENERATED DRAWING DO NOT MAKE MANUAL REVISIONS TO MASTER.

ISSUE NUMBER

.165[4.19]

.375 [9.54]

ORIGINAL

1

.060 [1.52] .125(3.18) to .210(5.33) **Outside Tails** .125(3.18) to .210(5.33) **Outside Tails** 

## 846/896 SERIES HIGH TEMP CARD EDGE CONNECTOR CONTACT CODE 555,556,558,559,560 DIMENSIONS

.150 [3.81]

YOUR CONNECTION TO QUALITY & SERVICE

**Contact Code 559** 

**EDAC INC** TORONTO, ONTARIO CANADA

THESE DRAWINGS AND SPECIFICATIONS ARE THE PROPERTY OF EDAC INC.,AND SHALL NOT BE REPRODUCED, OR COPIED OR USED AS THE BASIS FOR THE MANUFACTURE OR SALE OF APPARATUS WITHOUT WRITTEN PERMISSION.