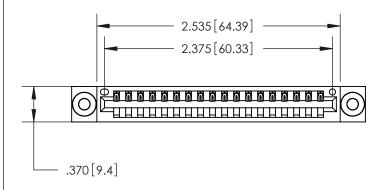

<u>Contact Dimensions:</u>
521-P.C. Tail .025 Sq. (0.64 Sq.) - Tail LG. =.150 (3.81)
.125 (3.18) Contact Spacing x .250 (6.35) Row Spacing

THIS IS A C.A.D. GENERATED DRAWING DO NOT MAKE MANUAL REVISIONS TO MASTER.

ISSUE NUMBER ORIGINAL

846/896 SERIES HIGH TEMP CARD EDGE CONNECTOR PART NUMBER: 896-018-521-603

YOUR CONNECTION TO QUALITY & SERVICE

**EDAC INC** TORONTO, ONTARIO CANADA

THESE DRAWINGS AND SPECIFICATIONS ARE THE PROPERTY OF EDAC INC.,AND SHALL NOT BE REPRODUCED, OR COPIED OR USED AS THE BASIS FOR THE MANUFACTURE OR SALE OF APPARATUS WITHOUT WRITTEN PERMISSION.

.054 [1.37] to .070 [1.78] Thick P.C. Board .330 [8.38] Card Slot .160 [4.07] Point of Contact -

Card Slot Accepts

| • | INSULATOR MATERIAL: THERMOPLASTIC POLYESTER, UL 94V-0 |
|---|-------------------------------------------------------|
| • | CONTACT MATERIAL; COPPER, NICKEL, TIN ALLOY CA-725    |
| • | CONTACT PLATING: GOLD ON THE MATING AREA, TIN-LEAD    |
|   | ON THE CONTACT TAILS, NICKEL UNDERPLATE               |