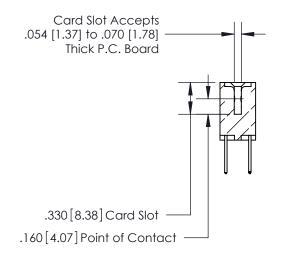

**Contact Code 560** 

INSULATOR MATERIAL: THERMOPLASTIC POLYESTER, UL 94V-0 CONTACT MATERIAL; COPPER, NICKEL, TIN ALLOY CA-725 CONTACT PLATING: GOLD ON THE MATING AREA, TIN-LEAD ON THE CONTACT TAILS, NICKEL UNDERPLATE

**Contact Code 558** 

## 846/896 SERIES HIGH TEMP CARD EDGE CONNECTOR CONTACT CODE 555,556,558,559,560 DIMENSIONS

.150 [3.81]

YOUR CONNECTION TO QUALITY & SERVICE

**Contact Code 559** 

**EDAC INC** TORONTO, ONTARIO CANADA

THESE DRAWINGS AND SPECIFICATIONS ARE THE PROPERTY OF EDAC INC.,AND SHALL NOT BE REPRODUCED, OR COPIED OR USED AS THE BASIS FOR THE MANUFACTURE OR SALE OF APPARATUS WITHOUT WRITTEN PERMISSION.