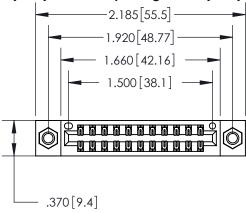

Contact Dimensions: 526-P.C. Tail .018 Sq. (0.46 Sq.) - Tail LG. =.350 (8.89) .125 (3.18) Contact Spacing x .250 (6.35) Row Spacing

- INSULATOR MATERIAL: THERMOPLASTIC POLYESTER, UL 94V-0 CONTACT MATERIAL; COPPER, NICKEL, TIN ALLOY CA-725
- CONTACT PLATING: GOLD ON THE MATING AREA, TIN-LEAD ON THE CONTACT TAILS, NICKEL UNDERPLATE

THIS IS A C.A.D. GENERATED DRAWING DO NOT MAKE MANUAL REVISIONS TO MASTER.

846/896 SERIES HIGH TEMP CARD EDGE CONNECTOR PART NUMBER: 896-022-526-207

**EDAC INC** TORONTO, ONTARIO CANADA

THESE DRAWINGS AND SPECIFICATIONS ARE THE PROPERTY OF EDAC INC., AND SHALL NOT BE REPRODUCED, OR COPIED OR USED AS THE BASIS FOR THE MANUFACTURE OR SALE OF APPARATUS WITHOUT WRITTEN PERMISSION.