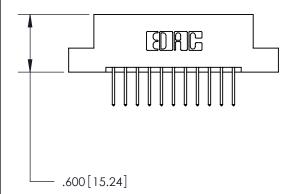

THIS IS A C.A.D. GENERATED DRAWING DO NOT MAKE MANUAL REVISIONS TO MASTER.

ISSUE NUMBER

.165[4.19]

.375 [9.54]

ORIGINAL

1

.060 [1.52] .125(3.18) to .210(5.33) **Outside Tails** .125(3.18) to .210(5.33) **Outside Tails** 