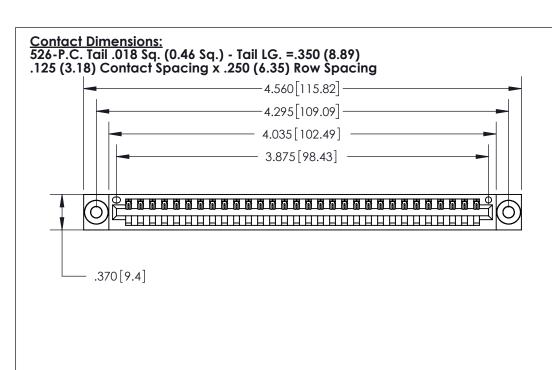

THIS IS A C.A.D. GENERATED DRAWING DO NOT MAKE MANUAL REVISIONS TO MASTER.

ISSUE NUMBER

ORIGINAL

Card Slot Accepts .054 [1.37] to .070 [1.78] Thick P.C. Board .330 [8.38] Card Slot .160 [4.07] Point of Contact -

INSULATOR MATERIAL: THERMOPLASTIC POLYESTER, UL 94V-0 CONTACT MATERIAL; COPPER, NICKEL, TIN ALLOY CA-725

CONTACT PLATING: GOLD ON THE MATING AREA, TIN-LEAD

ON THE CONTACT TAILS, NICKEL UNDERPLATE

846/896 SERIES HIGH TEMP CARD EDGE CONNECTOR PART NUMBER: 896-030-526-103