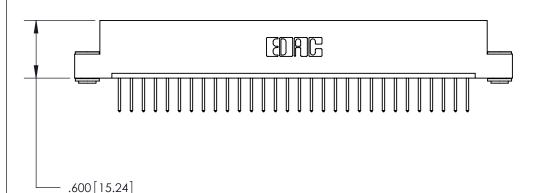

THIS IS A C.A.D. GENERATED DRAWING DO NOT MAKE MANUAL REVISIONS TO MASTER.

ISSUE NUMBER

.165[4.19]

.375 [9.54]

ORIGINAL

1

.060 [1.52] .125(3.18) to .210(5.33) **Outside Tails** .125(3.18) to .210(5.33) **Outside Tails** 

**Contact Code 560** 

INSULATOR MATERIAL: THERMOPLASTIC POLYESTER, UL 94V-0 CONTACT MATERIAL; COPPER, NICKEL, TIN ALLOY CA-725 CONTACT PLATING: GOLD ON THE MATING AREA, TIN-LEAD ON THE CONTACT TAILS, NICKEL UNDERPLATE