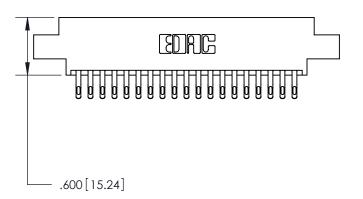

## 846/896 SERIES HIGH TEMP CARD EDGE CONNECTOR PART NUMBER: 896-038-555-808

YOUR CONNECTION TO QUALITY & SERVICE

**EDAC INC** TORONTO, ONTARIO CANADA

THESE DRAWINGS AND SPECIFICATIONS ARE THE PROPERTY OF EDAC INC.,AND SHALL NOT BE REPRODUCED, OR COPIED OR USED AS THE BASIS FOR THE MANUFACTURE OR SALE OF APPARATUS WITHOUT WRITTEN PERMISSION.

| ACAD REFERENCE NO. | 846-ENG-MASTER   | ? |
|--------------------|------------------|---|
| DRAWN: J.LEE       | DATE: APR. 22/09 | 7 |
| CHECKED:           | DATE:            |   |
| SCALE: 1:1         | SHEET 1 OF 2     | 7 |
| DRAWING NUMBER     | ISSUE            | ٦ |
| 846-ENG-MASTER     | 1                |   |