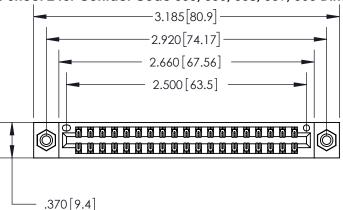

## 846/896 SERIES HIGH TEMP CARD EDGE CONNECTOR PART NUMBER: 896-038-555-808

YOUR CONNECTION TO QUALITY & SERVICE

**EDAC INC** TORONTO, ONTARIO CANADA

THESE DRAWINGS AND SPECIFICATIONS ARE THE PROPERTY OF EDAC INC.,AND SHALL NOT BE REPRODUCED, OR COPIED OR USED AS THE BASIS FOR THE MANUFACTURE OR SALE OF APPARATUS WITHOUT WRITTEN PERMISSION.

| ACAD REFERENCE NO. | 846-ENG-MASTER   | ? |
|--------------------|------------------|---|
| DRAWN: J.LEE       | DATE: APR. 22/09 | 7 |
| CHECKED:           | DATE:            |   |
| SCALE: 1:1         | SHEET 1 OF 2     | 7 |
| DRAWING NUMBER     | ISSUE            | ٦ |
| 846-ENG-MASTER     | 1                |   |