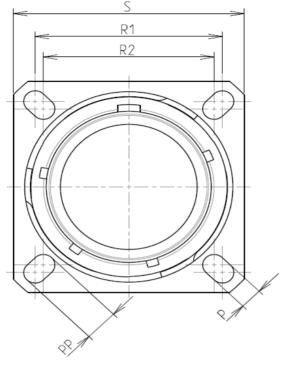

| Connector dimension |               |  |  |  |  |
|---------------------|---------------|--|--|--|--|
| Dim                 | Nominal       |  |  |  |  |
| Р                   | 3.91±0.2      |  |  |  |  |
| PP                  | 6.15±0.2      |  |  |  |  |
| R1                  | 38.1          |  |  |  |  |
| R2                  | 34.93         |  |  |  |  |
| S                   | 46±0.3        |  |  |  |  |
| V                   | 20.07+0/-1.25 |  |  |  |  |
| W                   | 2.1/3.2       |  |  |  |  |
| Z                   | 31.5 Max      |  |  |  |  |
| VV THREAD           | M37x1-6g      |  |  |  |  |