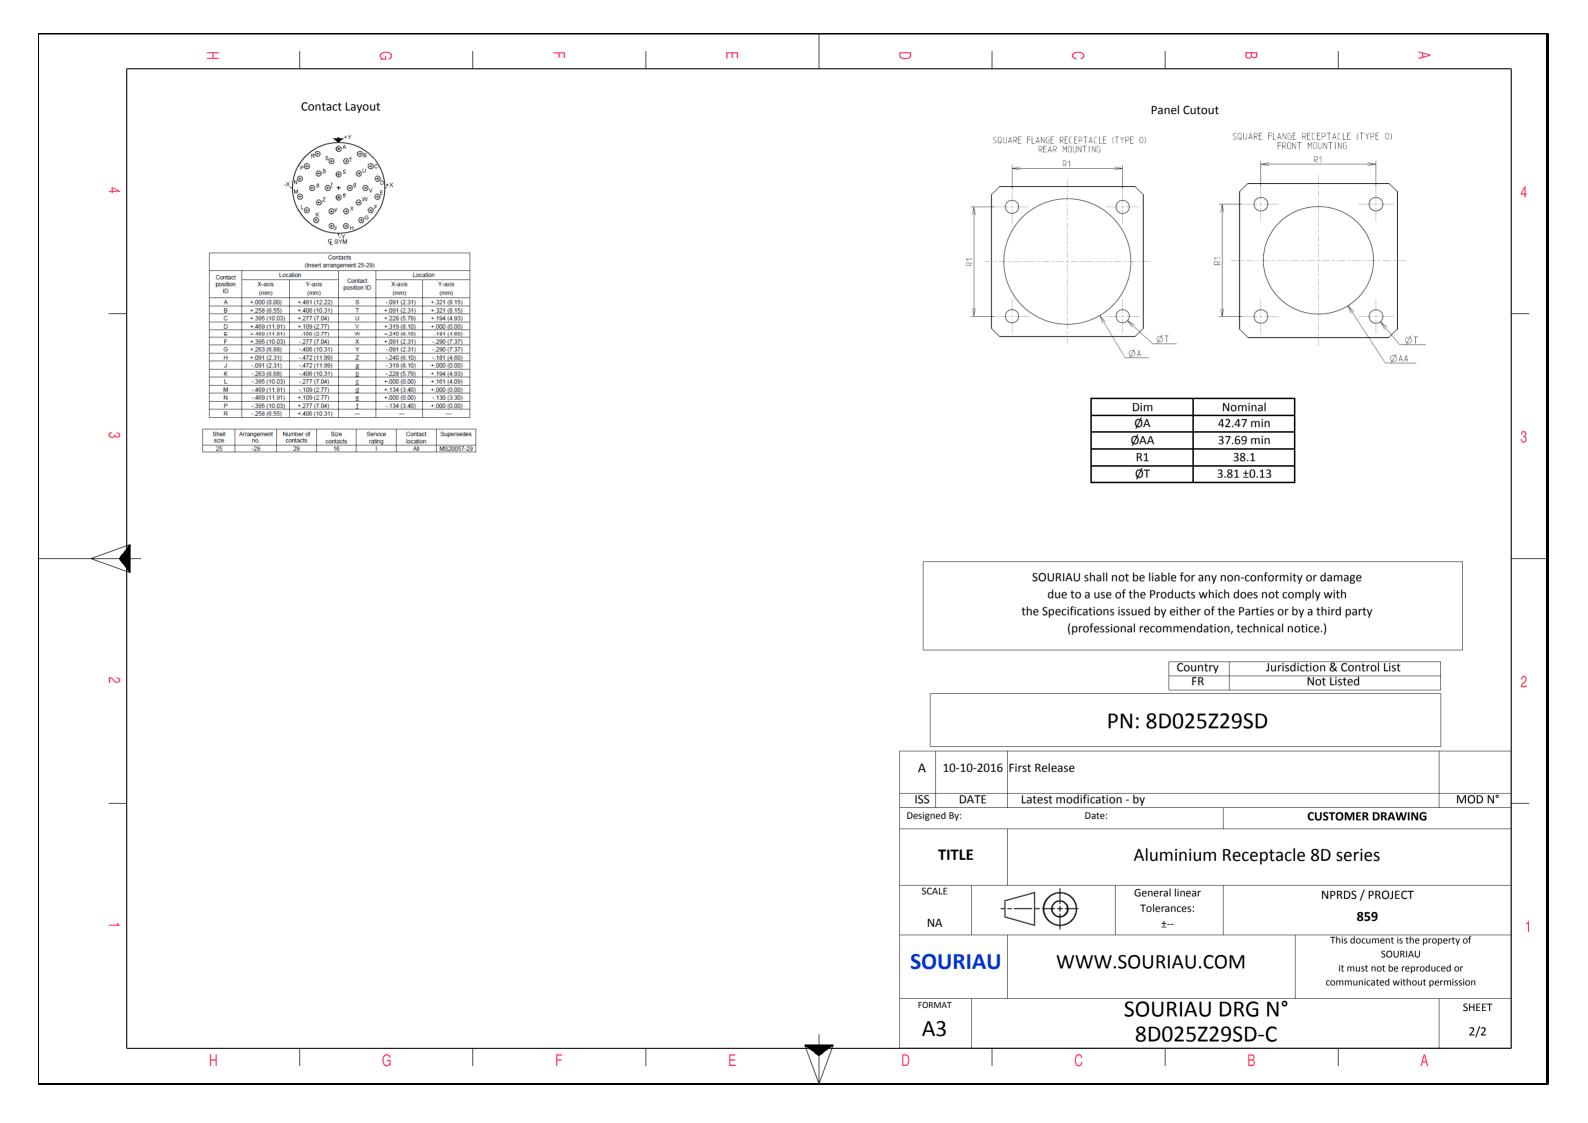

| Ξ                                                                                                                                          | ۵                                                                                                                                                 | п           | m                                                                                                                                                                                                                                                                                                                            |              | D                                              | 0                                                                                                                |                          | A                                             |        | - |
|--------------------------------------------------------------------------------------------------------------------------------------------|---------------------------------------------------------------------------------------------------------------------------------------------------|-------------|------------------------------------------------------------------------------------------------------------------------------------------------------------------------------------------------------------------------------------------------------------------------------------------------------------------------------|--------------|------------------------------------------------|------------------------------------------------------------------------------------------------------------------|--------------------------|-----------------------------------------------|--------|---|
|                                                                                                                                            |                                                                                                                                                   | <           | S<br>R1<br>R2<br>I<br>I<br>I<br>I<br>I<br>I<br>I<br>I<br>I<br>I<br>I<br>I<br>I<br>I<br>I<br>I<br>I<br>I                                                                                                                                                                                                                      |              |                                                | LADUE SHOP                                                                                                       | WWN AS EXAMPLE           |                                               |        | 4 |
| -Shell Plating:-Insulator:-Contacts:-Seals & Grommet:-Contact Plating:-Durability:-Delivered with Souriau c-Temperature Range:-Salt Spray: | Aluminium<br>Black Zinc Nickel<br>Thermoplastic<br>Copper Alloy<br>Silicon Elastomer<br>Gold over copper Alloy 0.8µm minimum<br>500 Mating cycles | Keying Show | Connector dimension           Dim         Nominal           P         3.91±0.2           PP         6.15±0.2           R1         38.1           R2         34.93           S         46±0.3           V         20.07+0/-1.25           W         2.1/3.2           Z         31.5 Max           VV THREAD         M37x1-6g |              | A 10-10-20<br>ISS DATE<br>Designed By:         | due to a use of the Pr<br>the Specifications issued b<br>(professional reco<br><b>PN: 8</b><br>116 First Release | FR Not                   | vith<br>ird party<br>& Control List<br>Listed | MOD N° | 2 |
| BASIC SERIES:<br>SHELL TYPE : Square Flan<br>CONTACT TYPE : Stand<br>SHELL SIZE : 25<br>PLATING : Z = Bla                                  | lard Crimp Contact                                                                                                                                | 29 S D      | ORIE<br>CONTACT TYPE : SOCKET(S<br>CONTACT LA<br>E                                                                                                                                                                                                                                                                           | YOUT : 25-29 | TITLE<br>SCALE<br>NA<br>SOURIA<br>FORMAT<br>A3 | Gener<br>Tole<br>U WWW.SOUF<br>SOL                                                                               | rances:<br>±<br>RIAU.COM | D SERIES                                      | lor    | 1 |