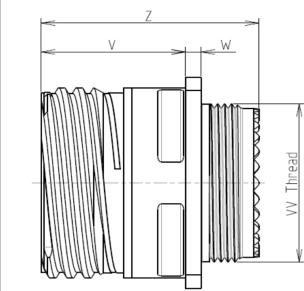

| Connector dimension |               |  |  |  |  |
|---------------------|---------------|--|--|--|--|
| Dim                 | Nominal       |  |  |  |  |
| Р                   | 3.91±0.2      |  |  |  |  |
| PP                  | 6.15±0.2      |  |  |  |  |
| R1                  | 38.1          |  |  |  |  |
| R2                  | 34.93         |  |  |  |  |
| S                   | 46±0.3        |  |  |  |  |
| V                   | 20.07+0/-1.25 |  |  |  |  |
| W                   | 2.1/3.2       |  |  |  |  |
| Z                   | 31.5 Max      |  |  |  |  |
| VV THREAD           | M37x1-6g      |  |  |  |  |