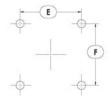

#### **Product Detail**

| P/N              | Dimensions |    |    |    | Push Pin | Spring                                                                                                                                                                                                                                                                                                                                                                                                                                                                                                                                                                                                                                                                                                                                                                                                                                                                                                                                                                                                                                                                                                                                                                                                                                                                                                                                                                                                                                                                                                                                                                                                                                                                                                                                                                                                                                                                                                                                                                                                                                                                                                                         | TIM        | Finish |               |
|------------------|------------|----|----|----|----------|--------------------------------------------------------------------------------------------------------------------------------------------------------------------------------------------------------------------------------------------------------------------------------------------------------------------------------------------------------------------------------------------------------------------------------------------------------------------------------------------------------------------------------------------------------------------------------------------------------------------------------------------------------------------------------------------------------------------------------------------------------------------------------------------------------------------------------------------------------------------------------------------------------------------------------------------------------------------------------------------------------------------------------------------------------------------------------------------------------------------------------------------------------------------------------------------------------------------------------------------------------------------------------------------------------------------------------------------------------------------------------------------------------------------------------------------------------------------------------------------------------------------------------------------------------------------------------------------------------------------------------------------------------------------------------------------------------------------------------------------------------------------------------------------------------------------------------------------------------------------------------------------------------------------------------------------------------------------------------------------------------------------------------------------------------------------------------------------------------------------------------|------------|--------|---------------|
|                  | А          | В  | С  | Е  | F        | Pusii Pili                                                                                                                                                                                                                                                                                                                                                                                                                                                                                                                                                                                                                                                                                                                                                                                                                                                                                                                                                                                                                                                                                                                                                                                                                                                                                                                                                                                                                                                                                                                                                                                                                                                                                                                                                                                                                                                                                                                                                                                                                                                                                                                     | Spring     | TTIVI  | FILIISH       |
| ATS-04B-15-C1-R0 | 50         | 50 | 25 | 43 | 43       | ATS-PP-02                                                                                                                                                                                                                                                                                                                                                                                                                                                                                                                                                                                                                                                                                                                                                                                                                                                                                                                                                                                                                                                                                                                                                                                                                                                                                                                                                                                                                                                                                                                                                                                                                                                                                                                                                                                                                                                                                                                                                                                                                                                                                                                      | ATS-PPS-04 | NO TIM | BLUE ANODIZED |
| <u> </u>         | ·          |    |    |    | ·        | The state of the s |            |        |               |

#### NOTES:

- 1) Dimension A is the length of the heat sink in the direction of the flow.
- 2) Dimension B is the width of the heat sink perpendicular to the flow direction.
- 3) Dimension C is the heat sink height from the bottom of the base to the top of the fin field.
- 4) Dimension E is the distance between holes perpendicular to the direction of flow.
- 5) Dimension F is the distance between holes in the direction of flow.
- 6) Thermal performance data are provided for reference only. Actual performance may vary by application.
- 7) ATS reserves the right tp update or change its products without notice to improve the design or performance.
- 8) ATS certifies that this heat sink assemby is RoHS-6 and REACH compliant.
- 9) Contact ATS to learn about custom options available.