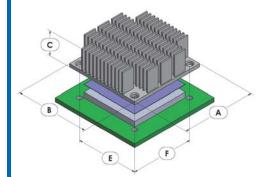

#### **Product Detail**

| P/N              | Dimensions |    |    |    | Push Pin | Spring                                                                                                                                                                                                                                                                                                                                                                                                                                                                                                                                                                                                                                                                                                                                                                                                                                                                                                                                                                                                                                                                                                                                                                                                                                                                                                                                                                                                                                                                                                                                                                                                                                                                                                                                                                                                                                                                                                                                                                                                                                                                                                                         | TIM        | Finish |               |
|------------------|------------|----|----|----|----------|--------------------------------------------------------------------------------------------------------------------------------------------------------------------------------------------------------------------------------------------------------------------------------------------------------------------------------------------------------------------------------------------------------------------------------------------------------------------------------------------------------------------------------------------------------------------------------------------------------------------------------------------------------------------------------------------------------------------------------------------------------------------------------------------------------------------------------------------------------------------------------------------------------------------------------------------------------------------------------------------------------------------------------------------------------------------------------------------------------------------------------------------------------------------------------------------------------------------------------------------------------------------------------------------------------------------------------------------------------------------------------------------------------------------------------------------------------------------------------------------------------------------------------------------------------------------------------------------------------------------------------------------------------------------------------------------------------------------------------------------------------------------------------------------------------------------------------------------------------------------------------------------------------------------------------------------------------------------------------------------------------------------------------------------------------------------------------------------------------------------------------|------------|--------|---------------|
|                  | А          | В  | С  | Е  | F        | Pusii Pili                                                                                                                                                                                                                                                                                                                                                                                                                                                                                                                                                                                                                                                                                                                                                                                                                                                                                                                                                                                                                                                                                                                                                                                                                                                                                                                                                                                                                                                                                                                                                                                                                                                                                                                                                                                                                                                                                                                                                                                                                                                                                                                     | Spring     | TTIVI  | FILIISH       |
| ATS-04B-15-C1-R0 | 50         | 50 | 25 | 43 | 43       | ATS-PP-02                                                                                                                                                                                                                                                                                                                                                                                                                                                                                                                                                                                                                                                                                                                                                                                                                                                                                                                                                                                                                                                                                                                                                                                                                                                                                                                                                                                                                                                                                                                                                                                                                                                                                                                                                                                                                                                                                                                                                                                                                                                                                                                      | ATS-PPS-04 | NO TIM | BLUE ANODIZED |
| <u> </u>         | ·          |    |    |    | ·        | The state of the s |            |        |               |

#### NOTES:

- 1) Dimension A is the length of the heat sink in the direction of the flow.
- 2) Dimension B is the width of the heat sink perpendicular to the flow direction.
- 3) Dimension C is the heat sink height from the bottom of the base to the top of the fin field.
- 4) Dimension E is the distance between holes perpendicular to the direction of flow.
- 5) Dimension F is the distance between holes in the direction of flow.
- 6) Thermal performance data are provided for reference only. Actual performance may vary by application.
- 7) ATS reserves the right tp update or change its products without notice to improve the design or performance.
- 8) ATS certifies that this heat sink assemby is RoHS-6 and REACH compliant.
- 9) Contact ATS to learn about custom options available.