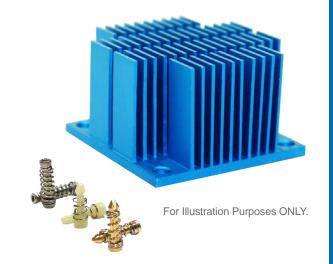

# pushPIN™ Heat Sink Assembly

## ATS Part#: ATS-04B-15-C1-R0

**Description:** pushPIN™ HS ASMBLY,FINE-PITCH,XCUT, HOLE PATTERN:4-CORNER,BLUE,NO TIM

**Heat Sink Type:** pushPIN<sup>™</sup> Heat Sink Assembly **Heat Sink Attachment:** pushPIN<sup>™</sup> / Spring Kit

#### **Features & Benefits**

- » Quick Attachment Push pins feature a flexible barb at the end designed to engage with pre-drilled holes in a PCB.
- » Compression Springs add the necessary force to hold the assembly together for secure attachment. Select from over 21 different springs to achieve precise force required.
- » Push Pin Material available in brass or plastic in 10 sizes ranging from 9-20mm in length. Stainless steel hardware kit available for more secure attachment. Visit www.qats.com for available options.
- » Heat Sinks Designed for All Airflow Conditions. Select from over 112 fine pitch HS designed for high velocity air flows and 98 course pitch HS designed for low velocity air flow conditions.
- » Pre-assembled with phase-changing material for increased thermal performance. Double-sided thermal tape and no TIM options available to meet application-specific requirements.
- » Lightweight, aluminum HS extruded from AL6063 provide optimal heat transfer with a blue anodized finish.
- » All components are RoHS and REACH compliant.
- » Industry standard hole pattern. Recommended through hole size is 3.175mm

| Bill of Ma | Qty                       |   |
|------------|---------------------------|---|
| Heat Sink: | ATS-FPX050050025-15-C1-R0 | 1 |
| Push Pin:  | ATS-PP-02                 | 2 |
| Springs:   | ATS-PPS-04                | 2 |