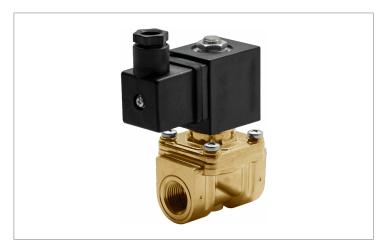

## **DKSV018**

Normally closed, pilot operated, 2-way solenoid valve with brass body and 1/4" connections

| Valve                |                                       |  |
|----------------------|---------------------------------------|--|
| Pipe size:           | 1/4" NPT                              |  |
| Operating pressure:  | 2-300 psi                             |  |
| Flow coefficient:    | 1.4 Cv                                |  |
| Media temperature:   | 15–280 °F                             |  |
| Ambient temperature: | -5–140 °F                             |  |
| Suggested usage:     | Air, inert gas, synthetic oils, water |  |
| Operation:           | 2-way, normally closed solenoid valve |  |
| Mechanism:           | Pilot operated                        |  |
| Manual override:     | No                                    |  |
| Pipe gender:         | Female                                |  |
| Orifice size:        | 3/8"                                  |  |
| Media viscosity:     | 12 cSt                                |  |

| Materials     |                              |  |
|---------------|------------------------------|--|
| Body:         | Brass                        |  |
| Seal:         | Fluoroelastomer rubber (FKM) |  |
| Orifice:      | Brass                        |  |
| Core tube:    | Stainless steel 300          |  |
| Fixed core:   | Stainless steel 400          |  |
| Plunger:      | Stainless steel 400          |  |
| Spring:       | Stainless steel 300          |  |
| Shading ring: | Copper                       |  |

| Electrical           |                     |  |
|----------------------|---------------------|--|
| Power:               | 240 V ac            |  |
| Connection:          | Cable gland (PG9)   |  |
| Holding:             | 16 VA               |  |
| Inrush:              | 25 VA               |  |
| Voltage tolerances:  | +10% -15%           |  |
| Coil inner diameter: | 1/2"                |  |
| Coil molding:        | Polyethylene (PET)  |  |
| Coil rating:         | -5–355 °F (Class H) |  |
| Duty cycle:          | Continuous, 100% ED |  |
| Enclosure:           | NEMA 4, IP65        |  |