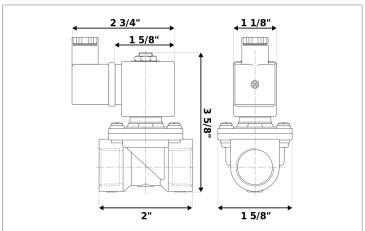

## **DKSV018**

Normally closed, pilot operated, 2-way solenoid valve with brass body and 1/4" connections

| Valve                |                                       |  |
|----------------------|---------------------------------------|--|
| Pipe size:           | 1/4" NPT                              |  |
| Operating pressure:  | 2-300 psi                             |  |
| Flow coefficient:    | 1.4 Cv                                |  |
| Media temperature:   | 15–280 °F                             |  |
| Ambient temperature: | -5–140 °F                             |  |
| Suggested usage:     | Air, inert gas, synthetic oils, water |  |
| Operation:           | 2-way, normally closed solenoid valve |  |
| Mechanism:           | Pilot operated                        |  |
| Manual override:     | No                                    |  |
| Pipe gender:         | Female                                |  |
| Orifice size:        | 3/8"                                  |  |
| Media viscosity:     | 12 cSt                                |  |