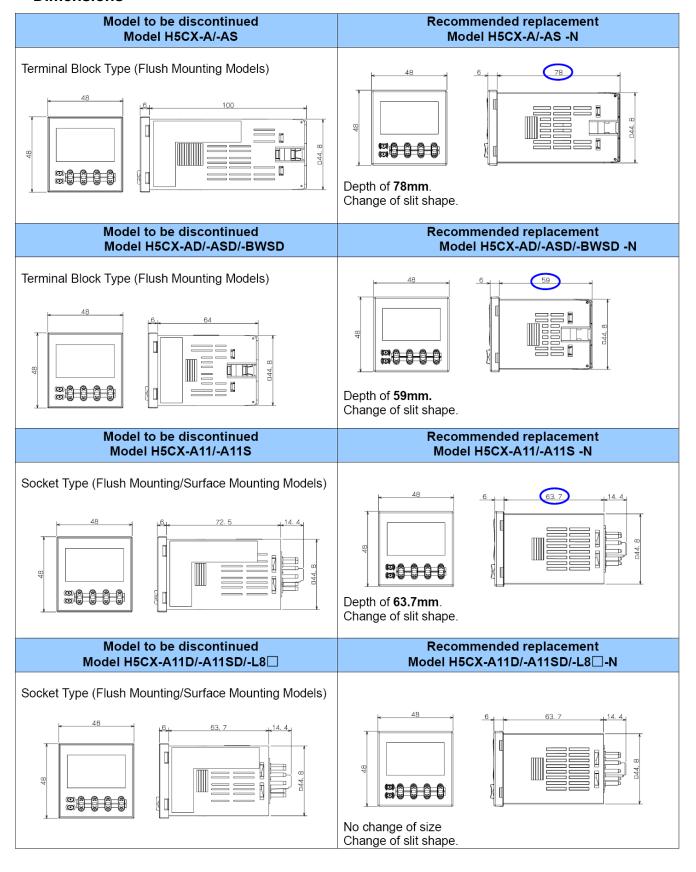

ht of present value: **12mm**Deletion of single light display and add RST, Key logo, RST in the LCD. (a)
Addition of segment (line) in the displayed number. (b)

## Model to be discontinued Model H5CX-BWSD

# < 6-Digit Display >



#### <Front>

Flat display around LCD area. Display the RST, K/P, OUT in the front panel.

### <LCD Display>

Character height of present value: 9mm Use single light to indicate the function of RST, K/P, OUT

#### Recommended replacement Model H5CX-BWSD-N



#### <Front>

Rounded 3D display around LCD area. Deletion of the RST, K/P, OUT display.

### <LCD Display>

Character height of present value: **10mm**Deletion of single light display and add RST, Key logo, OUT, h, m, s in the LCD.(a)
Addition of segment (line) in the displayed number. (b)

# ■ Dimensions



# **■** Mounting Dimensions



# ■ Specifications

| Model<br>Item                               | Model to be discontinued<br>Model H5CX-A/-AS/-L8/-L8S Series<br>(except the model with D) | Recommended replacement<br>Model H5CX-A/-AS/-L8/-L8S –N Series<br>(except the model with D)                                                                                                  |
|---------------------------------------------|-------------------------------------------------------------------------------------------|----------------------------------------------------------------------------------------------------------------------------------------------------------------------------------------------|
| Insulation<br>between power<br>and input.   | Non-insulated