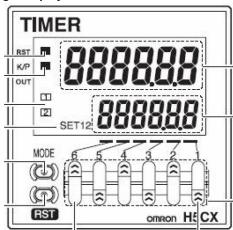

# < 6-Digit Display >

#### <Front>

Flat display around LCD area. Display the RST, K/P, OUT in the front panel.

### <LCD Display>

Character height of present value: 9mm Use single light to indicate the function of RST, K/P, OUT