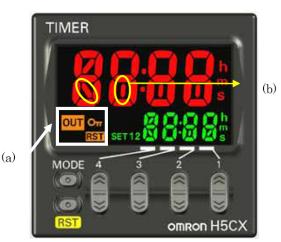

#### <Front>

Rounded 3D display around LCD area. Deletion of the RST, K/P, OUT display.

#### <LCD Display>

Character height of present value: **12mm**Deletion of single light display and add RST, Key logo, RST in the LCD. (a)
Addition of segment (line) in the displayed number. (b)