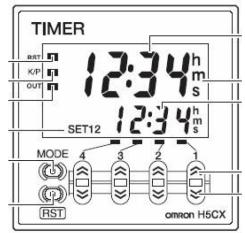

## < 4-Digit Display >

#### <Front>

Flat display around LCD area. Display the RST, K/P, OUT in the front panel.

#### <LCD Display>

Character height of present value: 11.5mm Use single light to indicate the function of RST, K/P, OUT