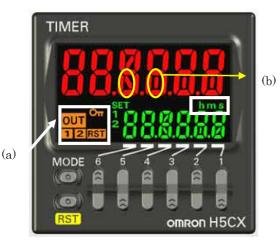

#### <Front>

Rounded 3D display around LCD area. Deletion of the RST, K/P, OUT display.

#### <LCD Display>

Character height of present value: **12mm**Deletion of single light display and add RST, Key logo, RST in the LCD. (a)
Addition of segment (line) in the displayed number. (b)

### <LCD Display>

Character height of present value: **10mm**Deletion of single light display and add RST, Key logo, OUT, h, m, s in the LCD.(a)
Addition of segment (line) in the displayed number. (b)