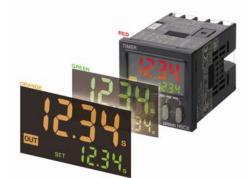

# ■ Specifications

| Model<br>Item                               | Model to be discontinued<br>Model H5CX-A/-AS/-L8/-L8S Series<br>(except the model with D) | Recommended replacement<br>Model H5CX-A/-AS/-L8/-L8S –N Series<br>(except the model with D)                                                                                                  |
|---------------------------------------------|-------------------------------------------------------------------------------------------|----------------------------------------------------------------------------------------------------------------------------------------------------------------------------------------------|
| Insulation<br>between power<br>and input.   | Non-insulated                                                                             | Insulated                                                                                                                                                                                    |
| Model Item                                  | Model to be discontinued<br>Model H5CX-A□ (Terminal block type)                           | Recommended replacement<br>Model H5CX-A□-N (Terminal block type)                                                                                                                             |
| Switching of display color of Present Value | Programmable of red or green.                                                             | Programmable of three colors: red, green, and orange.  < 4-Digit Display >  < 6-Digit Display >  < 707AL |