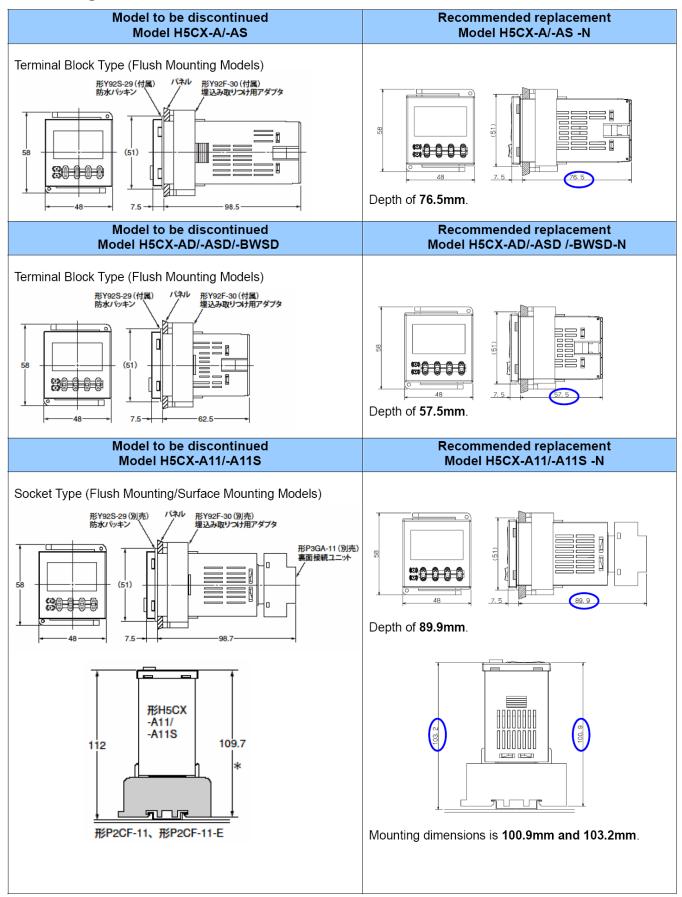

letion of single light display and add RST, Key logo, RST in the LCD. (a)
Addition of segment (line) in the displayed number. (b)

## Model to be discontinued Model H5CX-BWSD

# < 6-Digit Display >



#### <Front>

Flat display around LCD area. Display the RST, K/P, OUT in the front panel.

### <LCD Display>

Character height of present value: 9mm Use single light to indicate the function of RST, K/P, OUT

#### Recommended replacement Model H5CX-BWSD-N



#### <Front>

Rounded 3D display around LCD area. Deletion of the RST, K/P, OUT display.

### <LCD Display>

Character height of present value: **10mm**Deletion of single light display and add RST, Key logo, OUT, h, m, s in the LCD.(a)
Addition of segment (line) in the displayed number. (b)

# ■ Dimensions



# **■** Mounting Dimensions



# ■ Specifications

| Model<br>Item                               | Model to be discontinued<br>Model H5CX-A/-AS/-L8/-L8S Series<br>(except the model with D) | Recommended replacement<br>Model H5CX-A/-AS/-L8/-L8S –N Series<br>(except the model with D)                                                                                                  |
|---------------------------------------------|-------------------------------------------------------------------------------------------|----------------------------------------------------------------------------------------------------------------------------------------------------------------------------------------------|
| Insulation<br>between power<br>and input.   | Non-insulated