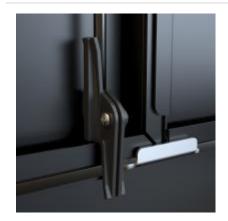

## Split Door Retrofit Kit SDRK Series

The SDRK is a retrofit kit for existing **C4** and **H1** server cabinets. We've redesigned our split door latch for improved in-field performance.

- The kit includes:
  - Two (2) injection-molded lock-rod clips.
  - Two (2) stainless steel door stop brackets.
  - o Installation Hardware
- Takes minutes to install.
- TAA compliant for GSA Schedule purchases.
- RoHS and REACH compliant
- Manufactured in North America