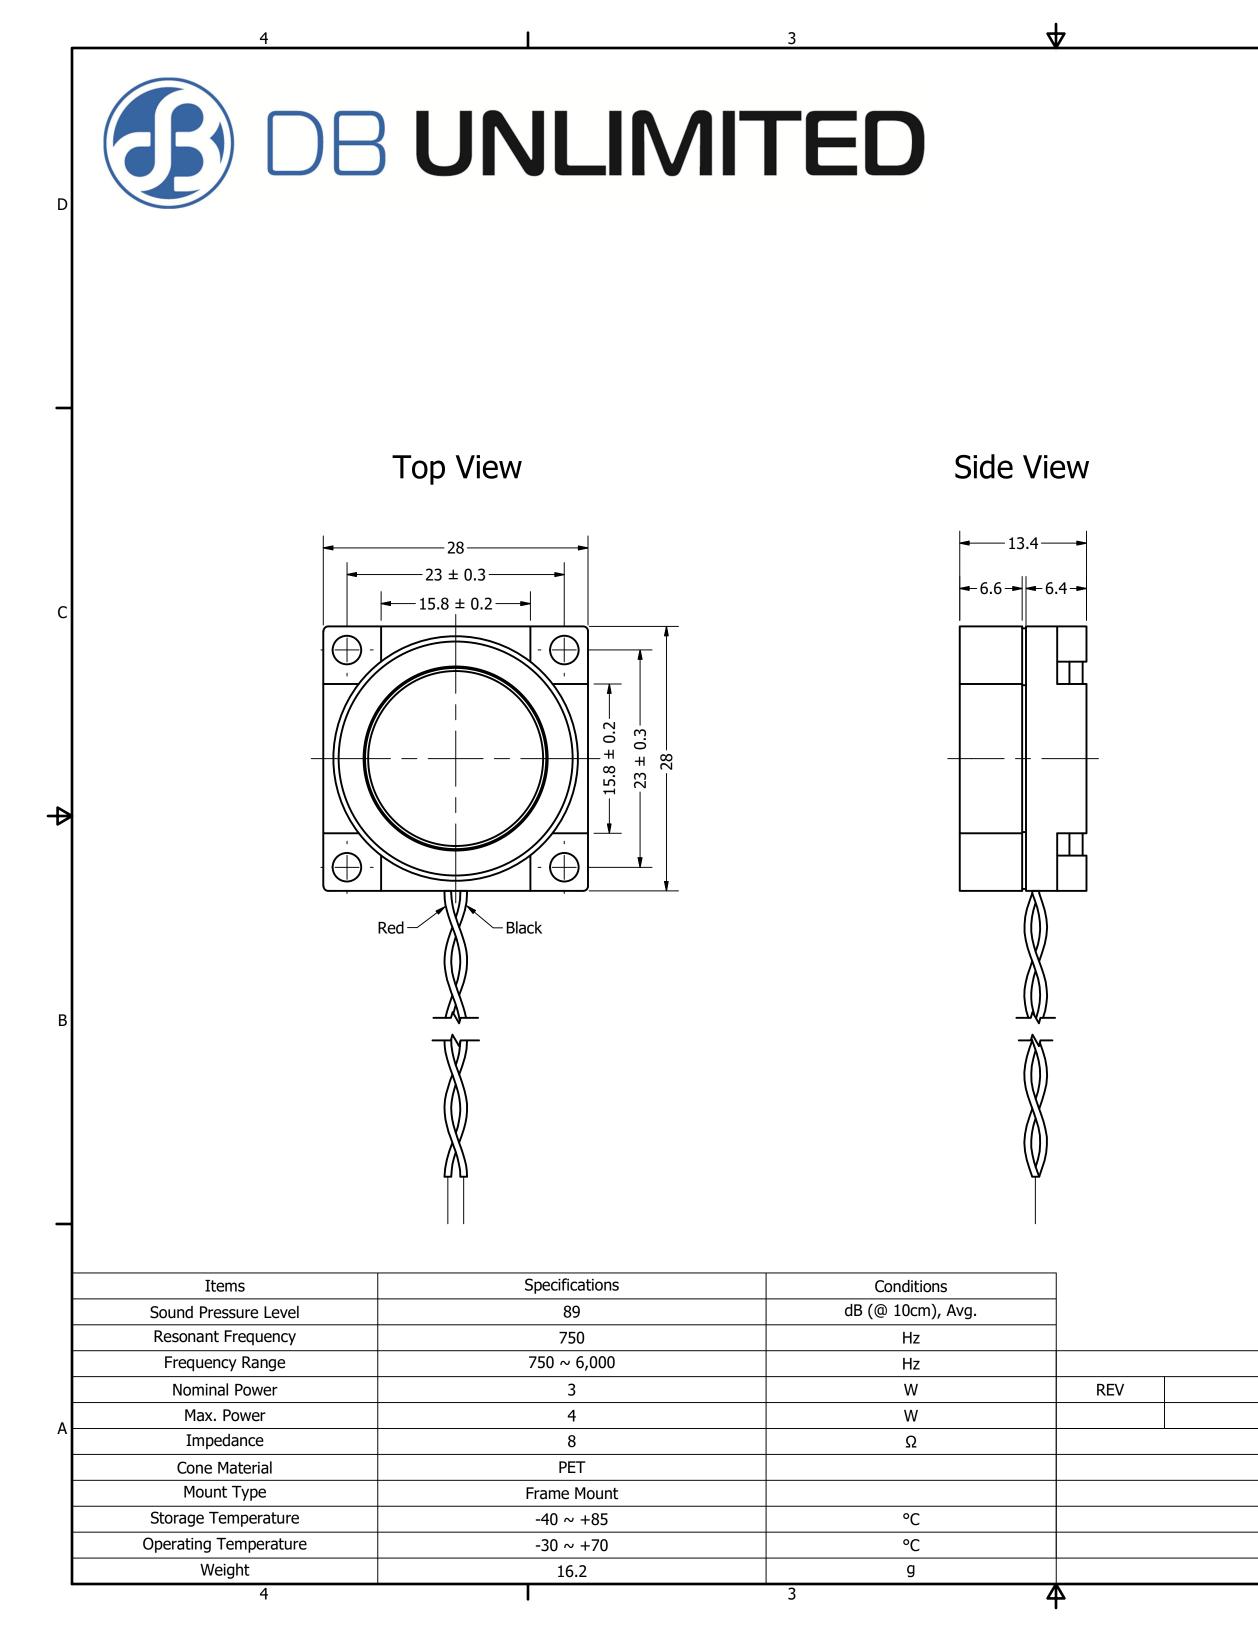

| 2                                                                                                                                                                                                                             |                                                                  | l              | 1                 |                  |   |
|-------------------------------------------------------------------------------------------------------------------------------------------------------------------------------------------------------------------------------|------------------------------------------------------------------|----------------|-------------------|------------------|---|
|                                                                                                                                                                                                                               | Part Number:<br>SM280708-2                                       |                | DRAWN<br>CJ       | 10/13/2017       |   |
|                                                                                                                                                                                                                               |                                                                  |                | CHECKED           | 10/24/2017       |   |
|                                                                                                                                                                                                                               | Description:                                                     |                |                   | 10/24/2017       |   |
|                                                                                                                                                                                                                               | Dynamic Speaker                                                  |                | APPROVED<br>C.E.  | 10/24/2017       | D |
| This document contains data proprietary to DB Unlimited. Any use or reproduction, in any form, without prior written permission of DB Unlimited is prohibited. All terms and conditions can be found at www.dbunlimitedco.com |                                                                  |                |                   |                  |   |
| 4<br>Date Code Markir<br>"17 J"<br>17=2017, J=Oct                                                                                                                                                                             | - Ø3-<br>- Ø3-<br>-<br>-<br>-<br>-<br>-<br>-<br>-<br>-<br>-<br>- | m View         | -<br>1571, AWG#28 |                  |   |
|                                                                                                                                                                                                                               | REVISION HIST                                                    | ſORY           |                   |                  |   |
| DESCRIPT<br>Released from F                                                                                                                                                                                                   |                                                                  | DATE 10/24/201 | 7                 | APPROVED<br>C.E. |   |
| Released from Engineering 10/24/2017   NOTES NOTES                                                                                                                                                                            |                                                                  |                | ,                 | U.L.             | A |
|                                                                                                                                                                                                                               | l dimensions are in mm un tolerances are $\pm 0.5$ mm u          |                |                   |                  |   |
| 2) All                                                                                                                                                                                                                        | tolerances are ± 0.5 mm ι<br>3) All parts meet                   |                |                   |                  |   |
| 4)                                                                                                                                                                                                                            | Subject to change or redra                                       |                |                   |                  |   |
| 2                                                                                                                                                                                                                             |                                                                  |                | 1                 |                  |   |