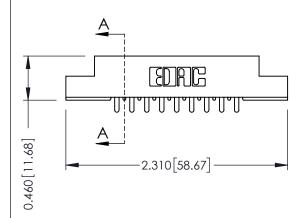

ISSUE NUMBER

ORIGINAL

0.343 [8.71]
Card Slot Accepts
.054 (1.37) to .070 (1.78)
Thick P.C. Board

See Accompanying Page for:
Mounting Options

| 305 / 315 / 355 Card Edge Connector<br>Part Number: 305-018-521-207   |                                                                                                                                                                                                 | ACAD REFERENCE NO. 305 ENG MASTER |          |                          |        |
|-----------------------------------------------------------------------|-------------------------------------------------------------------------------------------------------------------------------------------------------------------------------------------------|-----------------------------------|----------|--------------------------|--------|
|                                                                       |                                                                                                                                                                                                 | DRAWN:                            | J.LEE    | DATE: <b>SEPT. 21/09</b> |        |
|                                                                       |                                                                                                                                                                                                 | CHECKED:                          |          | DATE:                    |        |
| EDAC INC TORONTO, ONTARIO CANADA YOUR CONNECTION TO QUALITY & SERVICE | THESE DRAWINGS AND SPECIFICATIONS ARE THE PROPERTY OF EDAC INC.,AND SHALL NOT BE REPRODUCED,OR COPIED OR USED AS THE BASIS FOR THE MANUFACTURE OR SALE OF APPARATUS WITHOUT WRITTEN PERMISSION. | SCALE: N                          | ITS      | SHEET .                  | 1 OF 2 |
|                                                                       |                                                                                                                                                                                                 | DRAWING N                         | IUMBER   |                          | ISSUE  |
|                                                                       |                                                                                                                                                                                                 | 305                               | Assembly |                          | 1      |