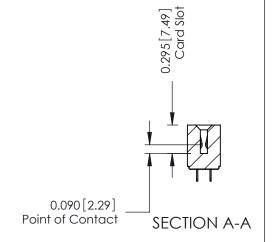

ISSUE NUMBER

ORIGINAL

0.343 [8.71]
Card Slot Accepts
.054 (1.37) to .070 (1.78)
Thick P.C. Board

See Accompanying Page for:
Mounting Options

| 305 / 315 / 355 Card Edge Connector<br>Part Number: 305-018-521-207   |                                                                                                                                                                                                 | ACAD REFERENCE NO. 305 ENG MASTER |          |                          |        |
|-----------------------------------------------------------------------|-------------------------------------------------------------------------------------------------------------------------------------------------------------------------------------------------|-----------------------------------|----------|--------------------------|--------|
|                                                                       |                                                                                                                                                                                                 | DRAWN:                            | J.LEE    | DATE: <b>SEPT. 21/09</b> |        |
|                                                                       |                                                                                                                                                                                                 | CHECKED:                          |          | DATE:                    |        |
| EDAC INC TORONTO, ONTARIO CANADA YOUR CONNECTION TO QUALITY & SERVICE | THESE DRAWINGS AND SPECIFICATIONS ARE THE PROPERTY OF EDAC INC.,AND SHALL NOT BE REPRODUCED,OR COPIED OR USED AS THE BASIS FOR THE MANUFACTURE OR SALE OF APPARATUS WITHOUT WRITTEN PERMISSION. | SCALE: N                          | ITS      | SHEET .                  | 1 OF 2 |
|                                                                       |                                                                                                                                                                                                 | DRAWING N                         | IUMBER   |                          | ISSUE  |
|                                                                       |                                                                                                                                                                                                 | 305                               | Assembly |                          | 1      |