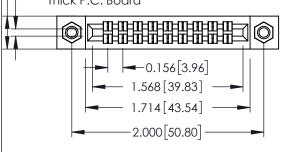

Mounting Option 07-M3-0.5 Metric Threaded Inserts **Contact Detail** 

521-P.C. Tail .037x.013(0.94x0.33) - Tail LG.=.125(3.18) .156 [3.96] Contact Spacing x .140 [3.56] Row Spacing

THIS IS A C.A.D. GENERATED DRAWING DO NOT MAKE MANUAL REVISIONS TO MA