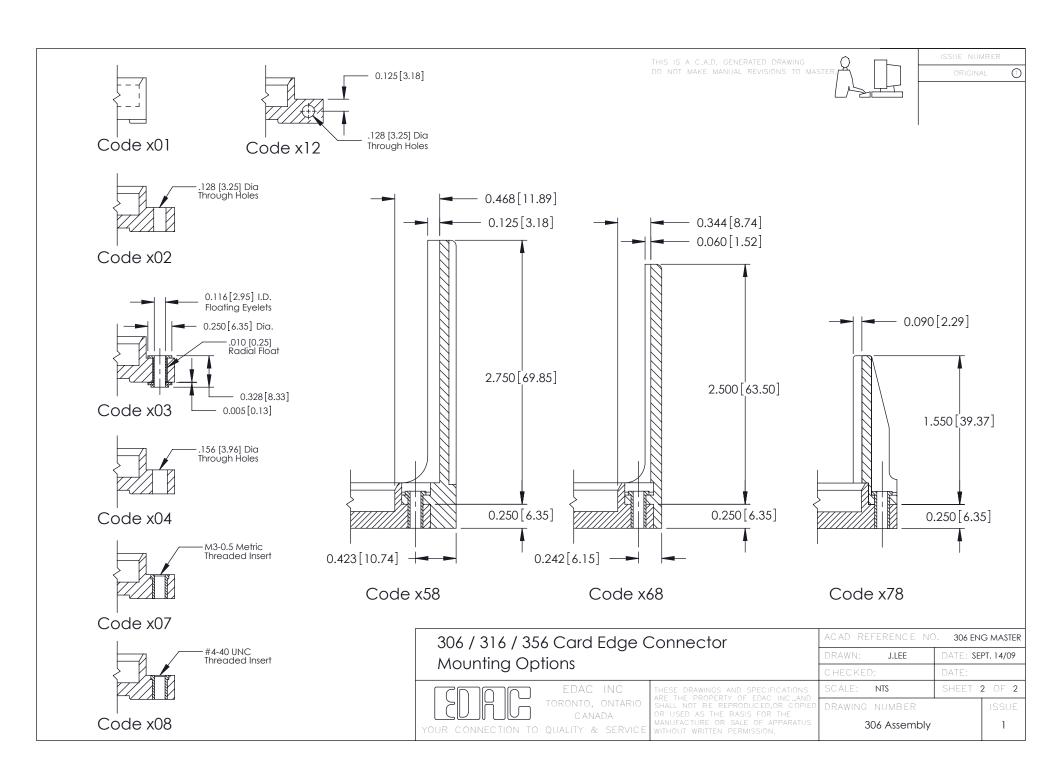

306 / 316 / 356 Card Edge Connector Part Number: 306-015-520-102

306 ENG MASTER DATE: SEPT. 14/09 J.LEE SHEET 1 OF 2 NTS

0.165[4.19]

Point of Contact

0.295 [7.49] Card Slot

3.246 82.45

**See Accompanying Pages for: Mounting Options** 