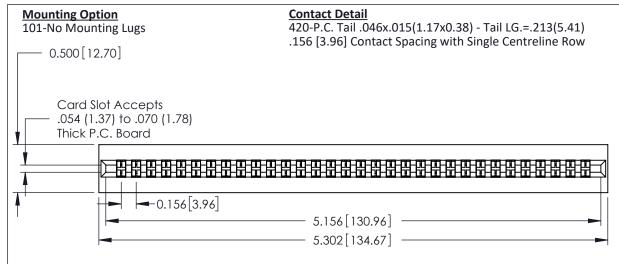

THIS IS A C.A.D. GENERATED DRAWING DO NOT MAKE MANUAL REVISIONS TO MASTER.

ISSUE NUMBER

ORIGINAL

306 ENG MASTER

**See Accompanying Pages for: Mounting Options** 

**EDAC INC** TORONTO, ONTARIO CANADA YOUR CONNECTION TO QUALITY & SERVICE

Part Number: 306-032-420-101

THESE DRAWINGS AND SPECIFICATIONS ARE THE PROPERTY OF EDAC INC.,AND SHALL NOT BE REPRODUCED, OR COPIED OR USED AS THE BASIS FOR THE MANUFACTURE OR SALE OF APPARATUS WITHOUT WRITTEN PERMISSION.