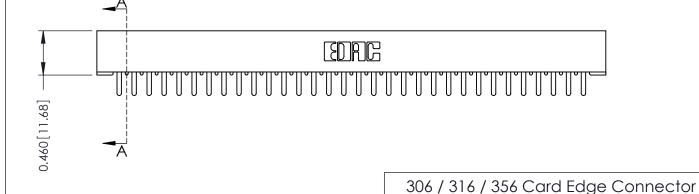

THIS IS A C.A.D. GENERATED DRAWING DO NOT MAKE MANUAL REVISIONS TO MASTER.

ISSUE NUMBER

ORIGINAL

306 ENG MASTER

**See Accompanying Pages for: Mounting Options** 

**EDAC INC** TORONTO, ONTARIO CANADA YOUR CONNECTION TO QUALITY & SERVICE

Part Number: 306-032-420-101

THESE DRAWINGS AND SPECIFICATIONS ARE THE PROPERTY OF EDAC INC.,AND SHALL NOT BE REPRODUCED, OR COPIED OR USED AS THE BASIS FOR THE MANUFACTURE OR SALE OF APPARATUS WITHOUT WRITTEN PERMISSION.