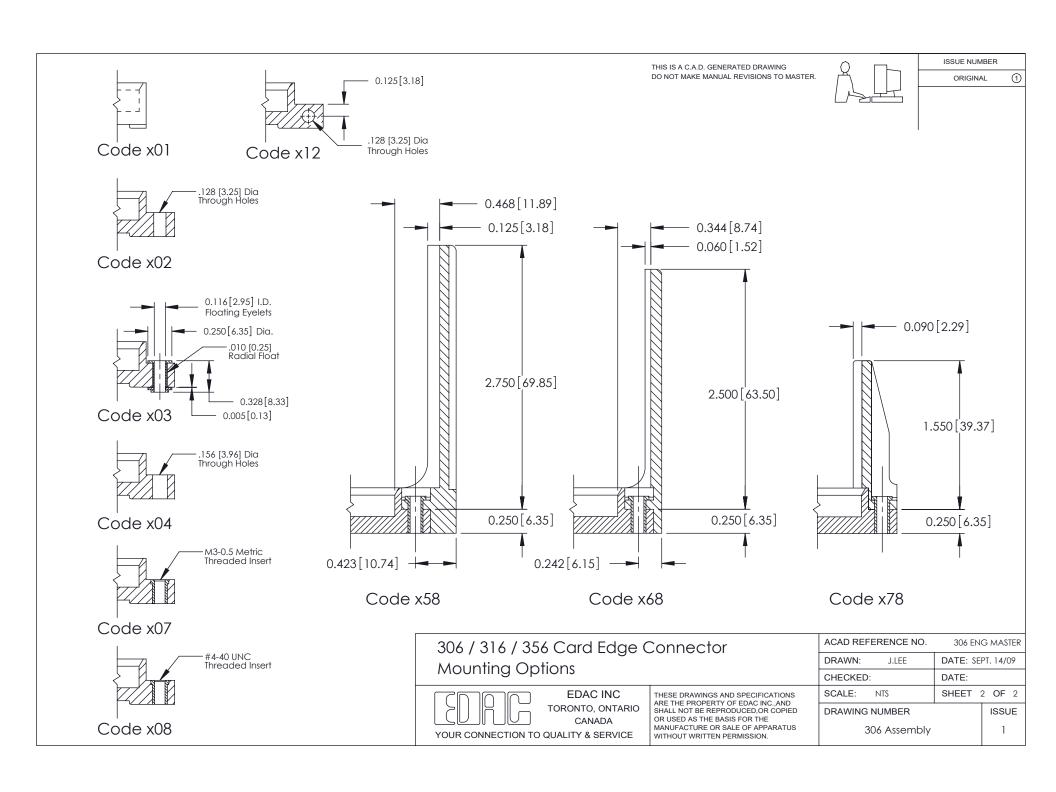

THIS IS A C.A.D. GENERATED DRAWING DO NOT MAKE MANUAL REVISIONS TO MASTER.

ISSUE NUMBER

ORIGINAL

306 ENG MASTER

**See Accompanying Pages for: Mounting Options** 

**EDAC INC** TORONTO, ONTARIO CANADA YOUR CONNECTION TO QUALITY & SERVICE

Part Number: 306-032-420-101

THESE DRAWINGS AND SPECIFICATIONS ARE THE PROPERTY OF EDAC INC.,AND SHALL NOT BE REPRODUCED, OR COPIED OR USED AS THE BASIS FOR THE MANUFACTURE OR SALE OF APPARATUS WITHOUT WRITTEN PERMISSION.

| DRAWN: J.LEE   | DATE: SE | PT. 14/09 |
|----------------|----------|-----------|
| CHECKED:       | DATE:    |           |
| SCALE: NTS     | SHEET    | OF 2      |
| DRAWING NUMBER |          | ISSUE     |
| 306 Assembly   |          | 1         |

ACAD REFERENCE NO.