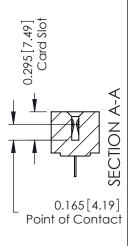

THIS IS A C.A.D. GENERATED DRAWING DO NOT MAKE MANUAL REVISIONS TO MASTER.

ISSUE NUMBER

ORIGINAL

306 ENG MASTER

**See Accompanying Pages for: Mounting Options** 

**EDAC INC** TORONTO, ONTARIO CANADA YOUR CONNECTION TO QUALITY & SERVICE

Part Number: 306-032-420-101

THESE DRAWINGS AND SPECIFICATIONS ARE THE PROPERTY OF EDAC INC.,AND SHALL NOT BE REPRODUCED, OR COPIED OR USED AS THE BASIS FOR THE MANUFACTURE OR SALE OF APPARATUS WITHOUT WRITTEN PERMISSION.