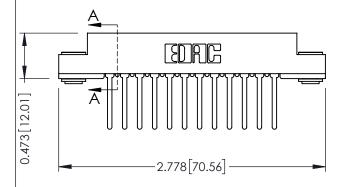

THIS IS A C.A.D. GENERATED DRAWING DO NOT MAKE MANUAL REVISIONS TO MAS

ISSUE NUMBER

ORIGINAL

**See Accompanying Pages for:** 

- Contact Bend Details
- Mounting Options

.175 [4.45] Point of Contact
(FROM BTM OF SLOT)

Card Slot Accepts .054 [1.37] to .070 [1.78] Thick P.C. Board

307 / 357 Card Edge Connector
Part Number: 307-012-547-103

EDAC INC
TORONTO, ONTARIO
ARE THE
SHALL N
CANADA

EDAC INC
TORONTO, ONTARIO
CANADA
YOUR CONNECTION TO QUALITY & SERVICE