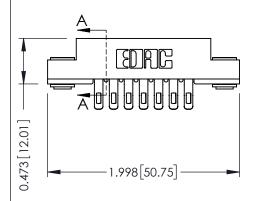

Mounting Option
.116 (2.95) I.D. Floating Eyelets

**Contact Detail** 

Extender Board Bend (Code 400 Contacts)
.156 [3.96] Contact Spacing x .200 [5.08] Row Spacing

DO NOT MAKE MANUAL REVISIONS TO MASTE

ER.

1220F NOWBEK

ORIGINAL

0.156[3.96] 1.256[31.90] 1.402[35.61] 1.688[42.88]

## **See Accompanying Pages for:**

- Contact Bend Details
- Mounting Options

SECTION A-A

307 ENG MASTER
DATE: AUG. 11/09

SHEET 1 OF 3

J.LEE

307 Assembly

NTS

| 307 / 357 Card Edge Connector<br>Part Number: 307-014-455-203 |                                                                   | AC |
|---------------------------------------------------------------|-------------------------------------------------------------------|----|
|                                                               |                                                                   | DF |
| FUIT NUMBER: 307-014-433-203                                  |                                                                   | CH |
| EDAC INC                                                      | THESE DRAWINGS AND SPECIFICATIONS ARE THE PROPERTY OF EDAC INCAND | SC |
| TORONTO, ONTARIO                                              | SHALL NOT BE REPRODUCED, OR COPIED OR USED AS THE BASIS FOR THE   | DR |
| YOUR CONNECTION TO QUALITY & SERVICE                          | MANUFACTURE OR SALE OF APPARATUS                                  |    |