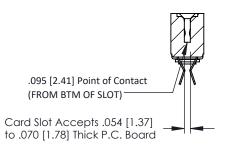

Mounting Option
.116 (2.95) I.D. Floating Eyelets

**Contact Detail** 

Extender Board Bend (Code 400 Contacts)
.156 [3.96] Contact Spacing x .200 [5.08] Row Spacing

DO NOT MAKE MANUAL REVISIONS TO MASTE

ER.

1220F NOWBEK

ORIGINAL

0.156[3.96] 1.256[31.90] 1.402[35.61] 1.688[42.88]

## **See Accompanying Pages for:**

- Contact Bend Details
- Mounting Options

SECTION A-A

307 ENG MASTER
DATE: AUG. 11/09

SHEET 1 OF 3

J.LEE

307 Assembly

NTS

| 307 / 357 Card Edge Connector<br>Part Number: 307-014-455-203 |                                                                   | AC |
|---------------------------------------------------------------|-------------------------------------------------------------------|----|
|                                                               |                                                                   | DF |
| FUIT NUMBER: 307-014-433-203                                  |                                                                   | CH |
| EDAC INC                                                      | THESE DRAWINGS AND SPECIFICATIONS ARE THE PROPERTY OF EDAC INCAND | SC |
| TORONTO, ONTARIO                                              | SHALL NOT BE REPRODUCED, OR COPIED OR USED AS THE BASIS FOR THE   | DR |
| YOUR CONNECTION TO QUALITY & SERVICE                          | MANUFACTURE OR SALE OF APPARATUS                                  |    |