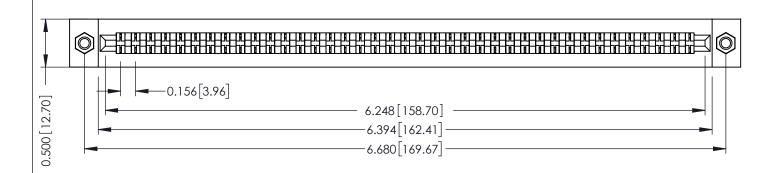

**Mounting Option** M3-0.5 Metric Threaded Inserts **Contact Detail** 

PC Tail .046x.014(1.17x0.36) - Tail LG=.213(5.41) .156 [3.96] Contact Spacing x .200 [5.08] Row Spacing

THIS IS A C.A.D. GENERATED DRAWING DO NOT MAKE MANUAL REVISIONS TO MASTER.