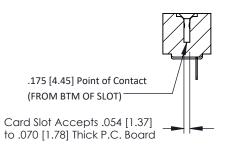

**Mounting Option** M3-0.5 Metric Threaded Inserts **Contact Detail** 

PC Tail .046x.014(1.17x0.36) - Tail LG=.213(5.41) .156 [3.96] Contact Spacing x .200 [5.08] Row Spacing

THIS IS A C.A.D. GENERATED DRAWING DO NOT MAKE MANUAL REVISIONS TO MASTER.