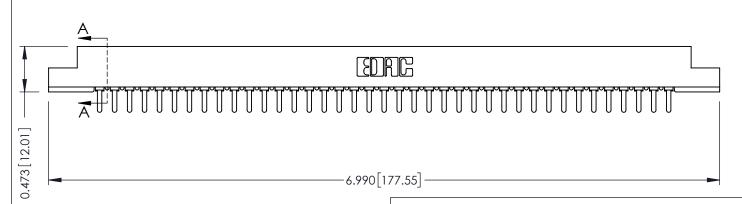

ORIGINAL

**SECTION A-A** 

**See Accompanying Pages for:** 

- **Contact Bend Details**
- **Mounting Options**

307 / 357 Card Edge Connector Part Number: 307-039-421-107

**EDAC INC** TORONTO, ONTARIO CANADA

THESE DRAWINGS AND SPECIFICATIONS ARE THE PROPERTY OF EDAC INC., AND SHALL NOT BE REPRODUCED, OR COPIED OR USED AS THE BASIS FOR THE MANUFACTURE OR SALE OF APPARATUS WITHOUT WRITTEN PERMISSION.