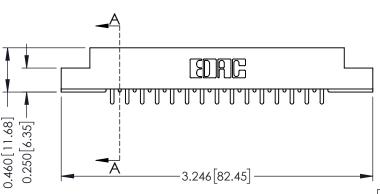

ISSUE NUMBER

ORIGINAL

306 / 316 / 356 Card Edge Connector Part Number: 316-015-521-108

YOUR CONNECTION TO QUALITY & SERVICE

**EDAC INC** TORONTO, ONTARIO CANADA

THESE DRAWINGS AND SPECIFICATIONS ARE THE PROPERTY OF EDAC INC.,AND SHALL NOT BE REPRODUCED, OR COPIED OR USED AS THE BASIS FOR THE MANUFACTURE OR SALE OF APPARATUS WITHOUT WRITTEN PERMISSION.