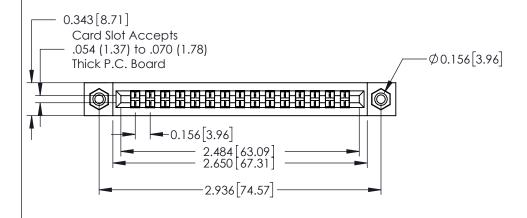

## **Contact Detail**

521-P.C. Tail .037x.015(0.94x0.38) - Tail LG.=.125(3.18) .156 [3.96] Contact Spacing with Single Centreline Row

THIS IS A C.A.D. GENERATED DRAWING DO NOT MAKE MANUAL REVISIONS TO MASTER.

0.165[4.19] Point of Contact

0.295 [7.49] Card Slot

**See Accompanying Pages for: Mounting Options** 