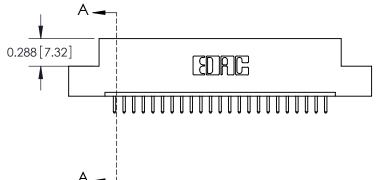

See Accompanying Page for: **Mounting Options** 

325 Card Edge Connector Part Number: 325-023-520-107

YOUR CONNECTION TO QUALITY & SERVICE

325 ENG MASTER J.LEE DATE: OCT. 06/09 SHEET 1 OF 2 NTS 325 Assembly