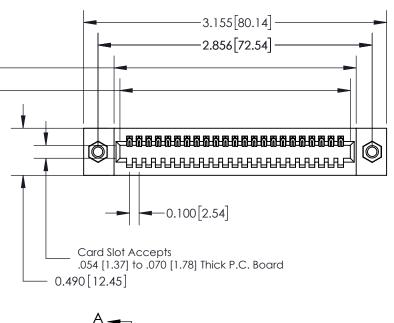

**Mounting Option** 07-M3-0.5 Metric Threaded Inserts

**Contact Detail** 

520-P.C. Tail .025 Sq.(0.64 Sq.) - Tail LG=.175(4.45) .100 [2.54] Contact Spacing x .300 [7.62] Row Spacing

0.600[15.24] SECTION A-A

See Accompanying Page for: **Mounting Options** 

325 Card Edge Connector Part Number: 325-023-520-107

YOUR CONNECTION TO QUALITY & SERVICE

325 ENG MASTER J.LEE DATE: OCT. 06/09 SHEET 1 OF 2 NTS 325 Assembly