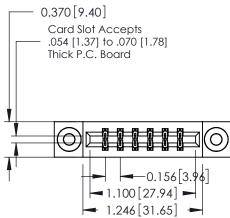

ISSUE NUMBER ORIGINAL 1

**See Accompanying Pages for:** 

**Mounting Options** 

**Contact Bend Details** 

337 / 387 Series Card Edge Connector Part Number: 337-012-542-803

YOUR CONNECTION TO QUALITY & SERVICE