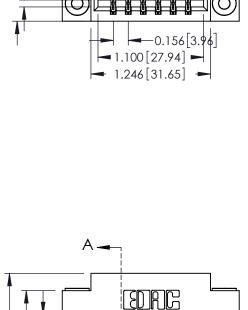

ISSUE NUMBER ORIGINAL 1

**See Accompanying Pages for:** 

**Mounting Options** 

**Contact Bend Details** 

337 / 387 Series Card Edge Connector Part Number: 337-012-542-803

YOUR CONNECTION TO QUALITY & SERVICE