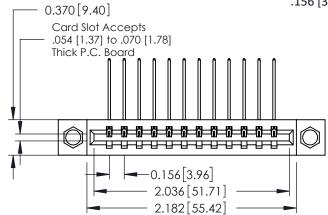

**Mounting Option** 

08-#4-40 Unified Threaded Inserts

**Contact Detail** 

559-90 Degree Bend (Code 541 Contacts) .156 [3.96] Contact Spacing x .200 [5.08] Row Spacing THIS IS A C.A.D. GENERATED DRAWING DO NOT MAKE MANUAL REVISIONS TO MASTER.

ISSUE NUMBER

ORIGINAL

1

**See Accompanying Pages for:** 

- **Contact Bend Details**
- **Mounting Options**

| 337 / 387 Series Card Edge Connector |  |
|--------------------------------------|--|
| Part Number: 337-012-559-108         |  |