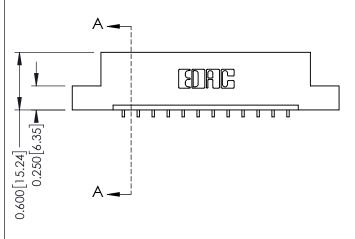

**Mounting Option** 

08-#4-40 Unified Threaded Inserts

**Contact Detail** 

559-90 Degree Bend (Code 541 Contacts) .156 [3.96] Contact Spacing x .200 [5.08] Row Spacing THIS IS A C.A.D. GENERATED DRAWING DO NOT MAKE MANUAL REVISIONS TO MASTER.

ISSUE NUMBER

ORIGINAL

1

**See Accompanying Pages for:** 

- **Contact Bend Details**
- **Mounting Options**

| 337 / 387 Series Card Edge Connector |  |
|--------------------------------------|--|
| Part Number: 337-012-559-108         |  |