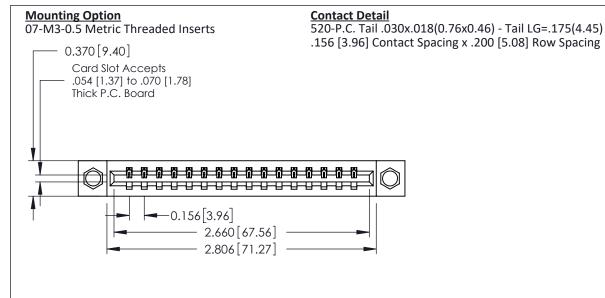

THIS IS A C.A.D. GENERATED DRAWING DO NOT MAKE MANUAL REVISIONS TO MASTER.

ISSUE NUMBER ORIGINAL 1

0.160 [4.06] Point of Contact Card Slot 0.330 [8.38]

**See Accompanying Pages for:** 

- **Contact Bend Details**
- **Mounting Options**

| 337 / 387 Series Card Edge Connector |
|--------------------------------------|
| Part Number: 337-016-520-607         |

**EDAC INC** TORONTO, ONTARIO CANADA

THESE DRAWINGS AND SPECIFICATIONS ARE THE PROPERTY OF EDAC INC., AND SHALL NOT BE REPRODUCED, OR COPIED OR USED AS THE BASIS FOR THE MANUFACTURE OR SALE OF APPARATUS WITHOUT WRITTEN PERMISSION.