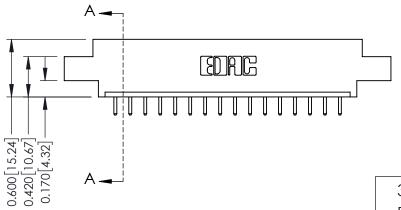

ISSUE NUMBER

ORIGINAL

1

| 337 / 387 Series Card Edge                                            | ACAD REFERENCE NO.                                                                                                                                                                                | 337 ENG MASTER |                  |               |
|-----------------------------------------------------------------------|---------------------------------------------------------------------------------------------------------------------------------------------------------------------------------------------------|----------------|------------------|---------------|
| Contact Bend Detail                                                   |                                                                                                                                                                                                   | DRAWN: J.LEE   | DATE: OCT. 06/09 |               |
| Corridor Beria Delaii                                                 |                                                                                                                                                                                                   | CHECKED:       | DATE:            |               |
| EDAC INC TORONTO, ONTARIO CANADA YOUR CONNECTION TO QUALITY & SERVICE | THESE DRAWINGS AND SPECIFICATIONS ARE THE PROPERTY OF EDAC INC., AND SHALL NOT BE REPRODUCED, OR COPIED OR USED AS THE BASIS FOR THE MANUFACTURE OR SALE OF APPARATUS WITHOUT WRITTEN PERMISSION. | SCALE: NTS     | SHEET            | 2 <b>OF</b> 3 |
|                                                                       |                                                                                                                                                                                                   | DRAWING NUMBER |                  | ISSUE         |
|                                                                       |                                                                                                                                                                                                   | 337 Assembly   |                  | 1             |