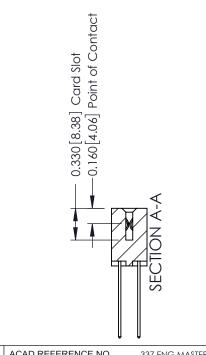

ISSUE NUMBER

ORIGINAL

1

| 337 / 387 Series Card Edge                                            | ACAD REFERENCE NO.                                                                                                                                                                              | 337 ENG MASTER |                  |               |
|-----------------------------------------------------------------------|-------------------------------------------------------------------------------------------------------------------------------------------------------------------------------------------------|----------------|------------------|---------------|
| Contact Bend Detail                                                   |                                                                                                                                                                                                 | DRAWN: J.LEE   | DATE: OCT. 06/09 |               |
| Corridor Beria Delaii                                                 |                                                                                                                                                                                                 | CHECKED:       | DATE:            |               |
| EDAC INC TORONTO, ONTARIO CANADA YOUR CONNECTION TO QUALITY & SERVICE | THESE DRAWINGS AND SPECIFICATIONS ARE THE PROPERTY OF EDAC INC.,AND SHALL NOT BE REPRODUCED,OR COPIED OR USED AS THE BASIS FOR THE MANUFACTURE OR SALE OF APPARATUS WITHOUT WRITTEN PERMISSION. | SCALE: NTS     | SHEET            | 2 <b>OF</b> 3 |
|                                                                       |                                                                                                                                                                                                 | DRAWING NUMBER |                  | ISSUE         |
|                                                                       |                                                                                                                                                                                                 | 337 Assembly   |                  | 1             |