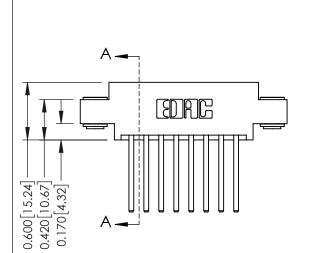

**Mounting Option** 

03-.116 (2.95) I.D. Floating Eyelets

**Contact Detail** 

THIS IS A C.A.D. GENERATED DRAWING 544-Wire Wrap .050x.025(1.27x0.64) - Tail LG=.750(19.05)po not make manual revisions to master. .156 [3.96] Contact Spacing x .200 [5.08] Row Spacing

ISSUE NUMBER

ORIGINAL

1

| 337 / 387 Series Card Edge                                            | ACAD REFERENCE NO.                                                                                                                                                                              | 337 ENG MASTER |                  |               |
|-----------------------------------------------------------------------|-------------------------------------------------------------------------------------------------------------------------------------------------------------------------------------------------|----------------|------------------|---------------|
| Contact Bend Detail                                                   |                                                                                                                                                                                                 | DRAWN: J.LEE   | DATE: OCT. 06/09 |               |
| Corridor Beria Delaii                                                 |                                                                                                                                                                                                 | CHECKED:       | DATE:            |               |
| EDAC INC TORONTO, ONTARIO CANADA YOUR CONNECTION TO QUALITY & SERVICE | THESE DRAWINGS AND SPECIFICATIONS ARE THE PROPERTY OF EDAC INC.,AND SHALL NOT BE REPRODUCED,OR COPIED OR USED AS THE BASIS FOR THE MANUFACTURE OR SALE OF APPARATUS WITHOUT WRITTEN PERMISSION. | SCALE: NTS     | SHEET            | 2 <b>OF</b> 3 |
|                                                                       |                                                                                                                                                                                                 | DRAWING NUMBER |                  | ISSUE         |
|                                                                       |                                                                                                                                                                                                 | 337 Assembly   |                  | 1             |