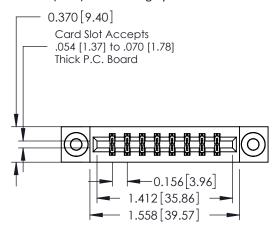

**Mounting Option** 

03-.116 (2.95) I.D. Floating Eyelets

**Contact Detail** 

THIS IS A C.A.D. GENERATED DRAWING 544-Wire Wrap .050x.025(1.27x0.64) - Tail LG=.750(19.05)po not make manual revisions to master. .156 [3.96] Contact Spacing x .200 [5.08] Row Spacing

ISSUE NUMBER

ORIGINAL

**See Accompanying Pages for:** 

- **Contact Bend Details**
- **Mounting Options**

337 / 387 Series Card Edge Connector Part Number: 337-016-544-803

**EDAC INC** TORONTO, ONTARIO CANADA