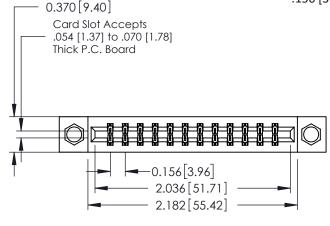

## **Mounting Option** 08-#4-40 Unified Threaded Inserts - 0.370[9.40] Card Slot Accepts .054 [1.37] to .070 [1.78] Thick P.C. Board

**Contact Detail** 

560-Extender Board Bend (Code 523 Contacts) .156 [3.96] Contact Spacing x .200 [5.08] Row Spacing